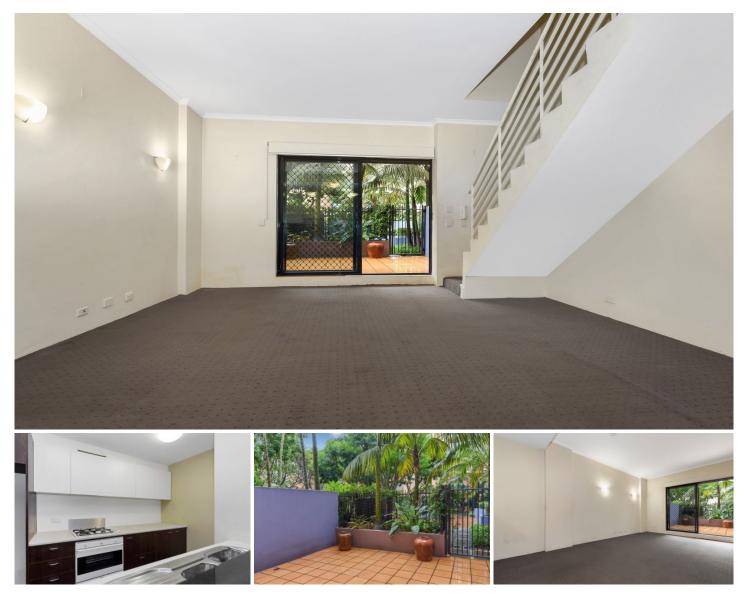

## C302/6-8 Crescent Street Redfern NSW

Spacious two storey 1 bedroom unit with courtyard. The large open plan living area opens out through sliding glass doors to a good sized terracotta tiled courtyard with garden bed - lovely for year round in/outdoor living or entertaining. Enjoying a quiet setting in the 'Caley' building of the best and most sought after apartment complex, Moore Park Gardens.

Features include: Spacious split level floor-plan Air conditioned living room Pleasant leafy outlook from all windows Pet allowed on approval from Strata Modern kitchen with pantry, Smeg gas stove Open plan living extending to large courtyard Main bedroom with large built-in robes