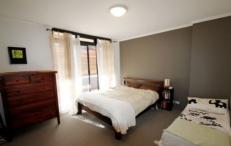

## Features Include:

Windows on either side of unit for light and breeze Huge open plan living opens to full-width balcony Massive main bedroom also opens to the balcony Walk-in robe area with 5 mirrored robes Bathroom with separate bath and shower Bathroom and laundry have windows - rare in units Large separate internal laundry Full length balcony perfect for entertaining