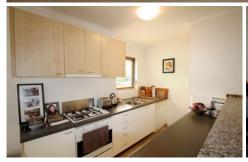

## Features Include:

Windows on either side of unit for light and breeze Huge open plan living opens to full-width balcony Massive main bedroom also opens to the balcony Walk-in robe area with 5 mirrored robes Bathroom with separate bath and shower Bathroom and laundry have windows - rare in units Large separate internal laundry Full length balcony perfect for entertaining