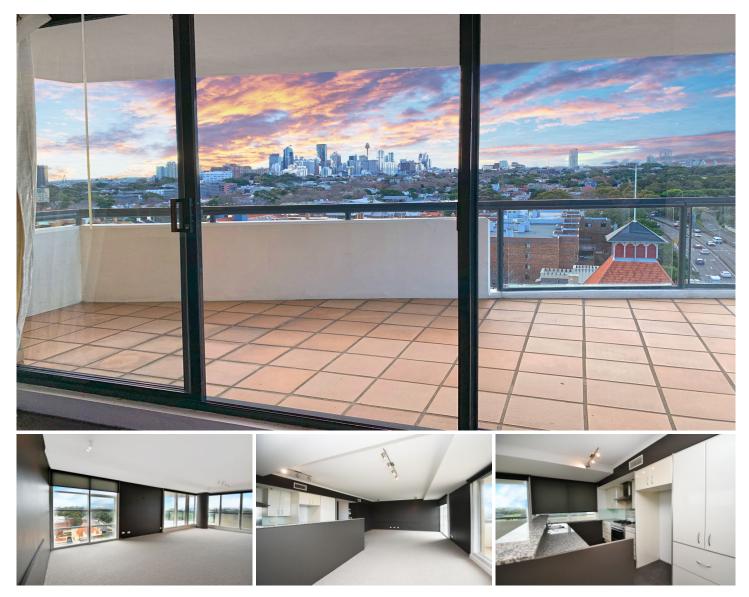

## D1511/780 Bourke Street Redfern NSW

Located on the 15th floor of the prestigious Dowling building, this 3 bedroom corner unit has the perfect North-East aspect and enjoys some of the best views in Sydney. A stunning sweep of views over the greenery of Moore Park and towards the City Skyline. This unit is presented in immaculate condition with brand new wool carpeting and freshly painted throughout. Standout features are ducted air-conditioning so all rooms can be heated or cooled, 2 side by side lockup garages and double glazed windows.,

- ? Extra large living and dining opening to wraparound terrace
- ? Upgraded kitchen, stone benchtops, Ilve 900cm gas cooktop
- ? Translucent glass splash backs, Bosch dishwasher, 8 power points

3 📮 2 🔓 2 😭