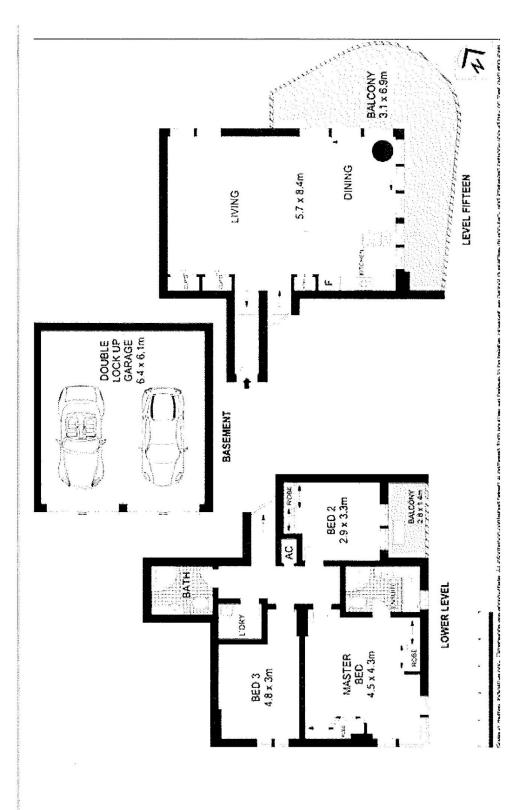

## D1511/780 Bourke Street Redfern NSW

Located on the 15th floor of the prestigious Dowling building, this 3 bedroom corner unit has the perfect North-East aspect and enjoys some of the best views in Sydney. A stunning sweep of views over the greenery of Moore Park and towards the City Skyline. This unit is presented in immaculate condition with brand new wool carpeting and freshly painted throughout. Standout features are ducted air-conditioning so all rooms can be heated or cooled, 2 side by side lockup garages and double glazed windows.,

- ? Extra large living and dining opening to wraparound terrace
- ? Upgraded kitchen, stone benchtops, Ilve 900cm gas cooktop
- ? Translucent glass splash backs, Bosch dishwasher, 8 power points

3 📮 2 🔓 2 😭