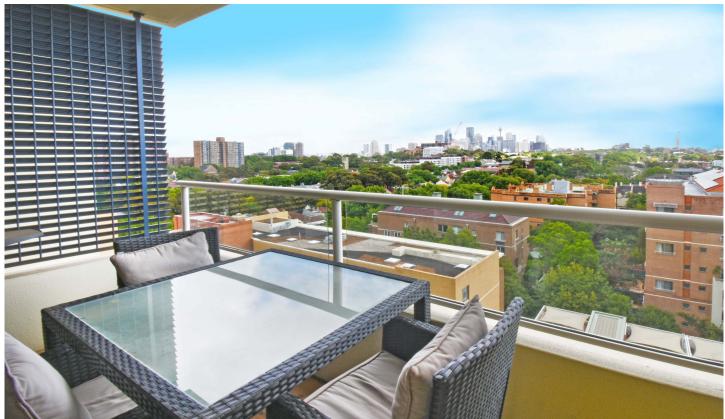

## G1202/780 Bourke Street Redfern NSW

This architecturally designed two bedroom split level apartment with CITY VIEWS takes full advantage of its excellent northerly aspect position.

Security building with lift access from garage to your floor
Large bedrooms with built in robes, main with en-suite
Spacious living area opening onto northerly balcony
Modern kitchen with dishwasher, gas cook tops
Resort style facilities including pool, gym and sauna