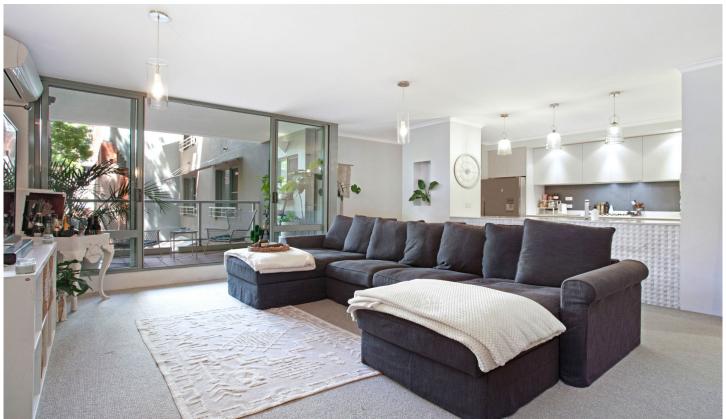

## Features include:

Huge living and dining area is 7.4m x 4.7m - will fit your biggest furniture

Living extends through triple glass doors to a balcony overlooking trees

Designer kitchen with custom lighting, more than average bench space