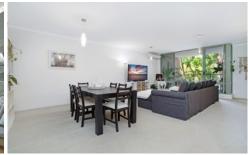

## Features include:

Huge living and dining area is 7.4m x 4.7m - will fit your biggest furniture

Living extends through triple glass doors to a balcony overlooking trees

Designer kitchen with custom lighting, more than average bench space