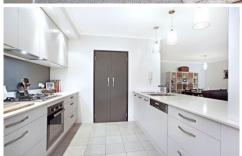

## Features include:

Huge living and dining area is 7.4m x 4.7m - will fit your biggest furniture

Living extends through triple glass doors to a balcony overlooking trees

Designer kitchen with custom lighting, more than average bench space