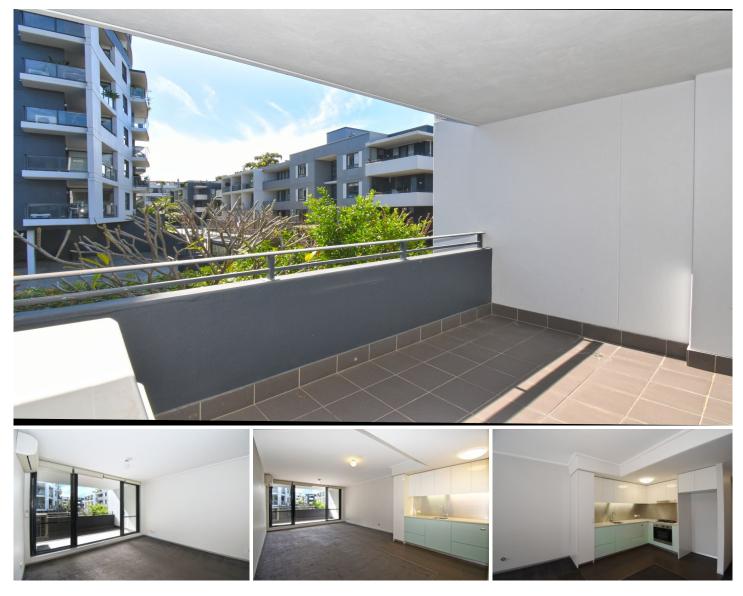

## A401/1-11 Hunter Street Waterloo NSW

DEPOSIT TAKEN OPEN HOUSE CANCELLED

Located in tranquil, leafy environs this larger than average 1 bedroom unit will be snapped up fast! Set in an architectural development, "Sonoma" this unit features large rooms, a study nook with shelving, air conditioning and actually, everything you could want!

## Features Include:

Large open plan living room with open district outlooks Full sized balcony with frangipani tree directly in front of you

Split-system air conditioning in living area

Designer kitchen featuring stainless steel backsplash pantry cupboard and Fisher & Paykel one drawer dish washer

Stainless steel gas cooktop

View : https://www.shearerproperty.com.au/lease/nsw/e astern-suburbs/waterloo/residential/apartment/77 06026

Sue Shearer 02 9310 1801