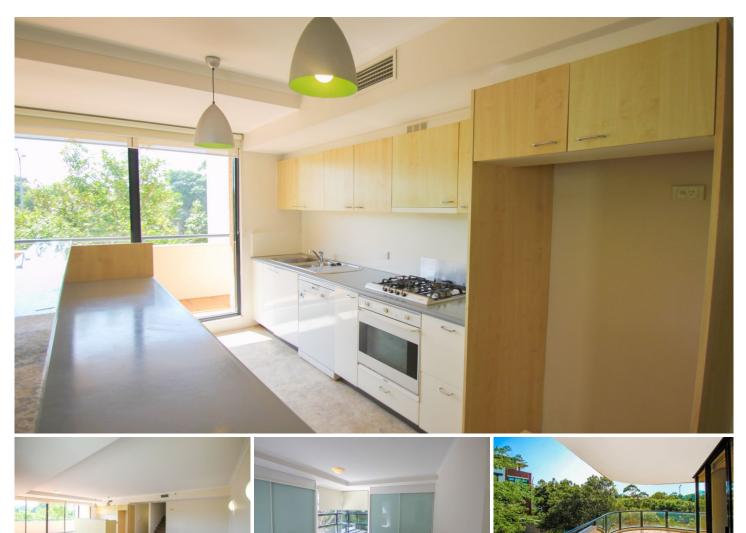

## D310/780 Bourke Street Redfern NSW

Located in the 'Dowling' building at popular Moore Park Gardens, this light filled three bedroom apartment offers a fabulous split level layout with great separation between living areas. The spacious living/dining room opens to a large north east facing wrap around balcony with a leafy outlook.

## Features include:

- Spacious open plan living and dining
- Large balcony with leafy outlook
- Ducted Air Conditioning
- Three bedrooms all with built in robes
- Two modern bathrooms, ensuite with bath
- Large kitchen with gas cooking
- Internal laundry
- Two Car spaces
- On site building management and security