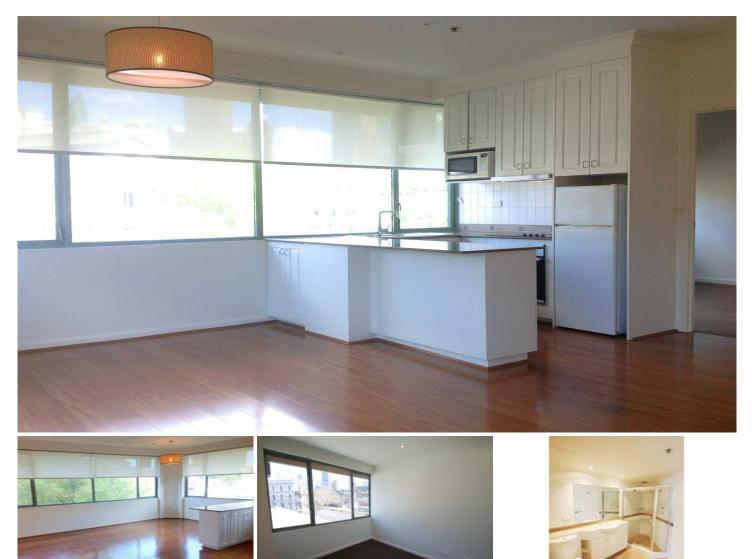

## 209/22-40 Sir John Young Crescent Woolloomooloo NSW

Exceptional one bedroom apartment in the prestigious 'Domain Apartments' positioned on the fringe of the CBD, easy lovely walk to work through the park and level stroll to a fantastic range of restaurants and pubs around historic Woolloomooloo. Excellent corner position for plenty of sun and light, great feel to this unit. Please note the view photograph is taken from the rooftop terrace.

Features Include: Two huge windows in living room Sun and light throughout Living/Dining with fabulous timber floors Bedroom with built in robe Large modern bathroom Internal laundry with washer and dryer Kitchen with dishwasher, fridge, microwave 1 🎮 1 🚔