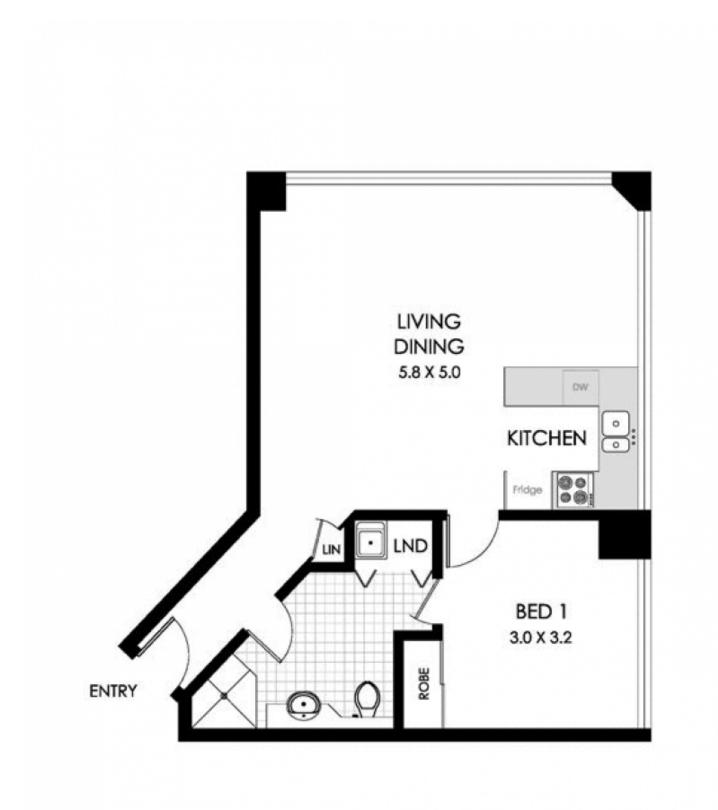

## 209/22-40 Sir John Young Crescent Woolloomooloo NSW

Exceptional one bedroom apartment in the prestigious 'Domain Apartments' positioned on the fringe of the CBD, easy lovely walk to work through the park and level stroll to a fantastic range of restaurants and pubs around historic Woolloomooloo. Excellent corner position for plenty of sun and light, great feel to this unit. Please note the view photograph is taken from the rooftop terrace.

Features Include: Two huge windows in living room Sun and light throughout Living/Dining with fabulous timber floors Bedroom with built in robe Large modern bathroom Internal laundry with washer and dryer Kitchen with dishwasher, fridge, microwave 1 🎮 1 🚔