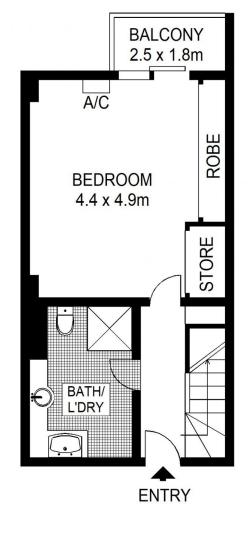

## **UNDER CONTRACT**

This 1 bedroom unit is so big it thinks it's a 2 bedroom!

Very bright and spacious split level apartment in the beautiful environs of Moore Park gardens with an easterly outlook over the manicured gardens. This particular floorplan is one of the most wanted as it features large rooms and has a completely separate dining room - versatile for home office, second living or dining room.

With a generous 102 sqm (incl car space) this is a fantastic opportunity to enter the prestige market, or to acquire a prime investment. An extra bonus is that both the living room and bedroom are air-conditioned.