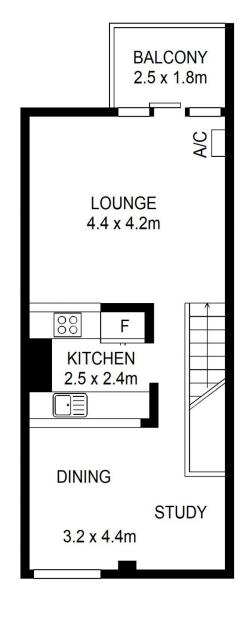

## **UNDER CONTRACT**

This 1 bedroom unit is so big it thinks it's a 2 bedroom!

Very bright and spacious split level apartment in the beautiful environs of Moore Park gardens with an easterly outlook over the manicured gardens. This particular floorplan is one of the most wanted as it features large rooms and has a completely separate dining room - versatile for home office, second living or dining room.

With a generous 102 sqm (incl car space) this is a fantastic opportunity to enter the prestige market, or to acquire a prime investment. An extra bonus is that both the living room and bedroom are air-conditioned.

With a modern kitchen including a dishwasher and Smeg