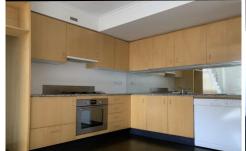

## Features include:

Spacious living area with ceiling fan Spotless near new plush carpet throughout Giant triple height window with leafy outlook Perfect north aspect - this unit is flooded with light Modern kitchen with dishwasher, Smeg gas cooktop Large loft bedroom with built in robes and ceiling fan Security parking space in garage, lift to your floor 1 🚐 1 🔓 1 🗬