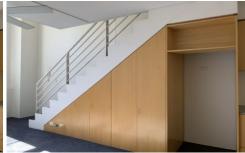

## Features include:

Spacious living area with ceiling fan Spotless near new plush carpet throughout Giant triple height window with leafy outlook Perfect north aspect - this unit is flooded with light Modern kitchen with dishwasher, Smeg gas cooktop Large loft bedroom with built in robes and ceiling fan Security parking space in garage, lift to your floor 1 🚐 1 🔓 1 🗬