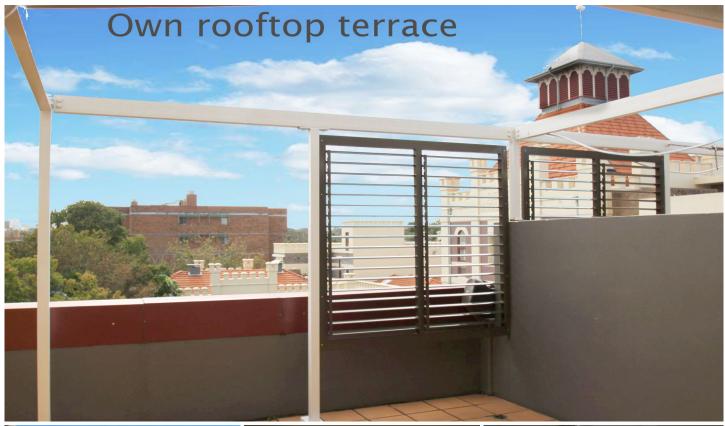

## F15/780 Bourke Street Redfern NSW

This fabulous apartment spans over three levels and has a great northerly aspect with city views from the private rooftop courtyard. It offers a fantastic living space and is situated in the sought after Moore Park Gardens.

## Features Include:

- King sized bedroom with built-ins
- Separate bathroom with internal laundry space
- Large living room overlooking the pool
- Modern kitchen with gas cooktop
- Separate formal dining room with leafy outlook
- Private rooftop courtyard with city views
- Secure undercover carspace
- On-site building management and security