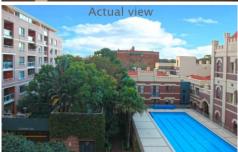

## Features Include:

- King sized bedroom with built-ins
- Separate bathroom with internal laundry space
- Large living room overlooking the pool
- Modern kitchen with gas cooktop
- Separate formal dining room with leafy outlook
- Private rooftop courtyard with city views
- Secure undercover carspace
- On-site building management and security