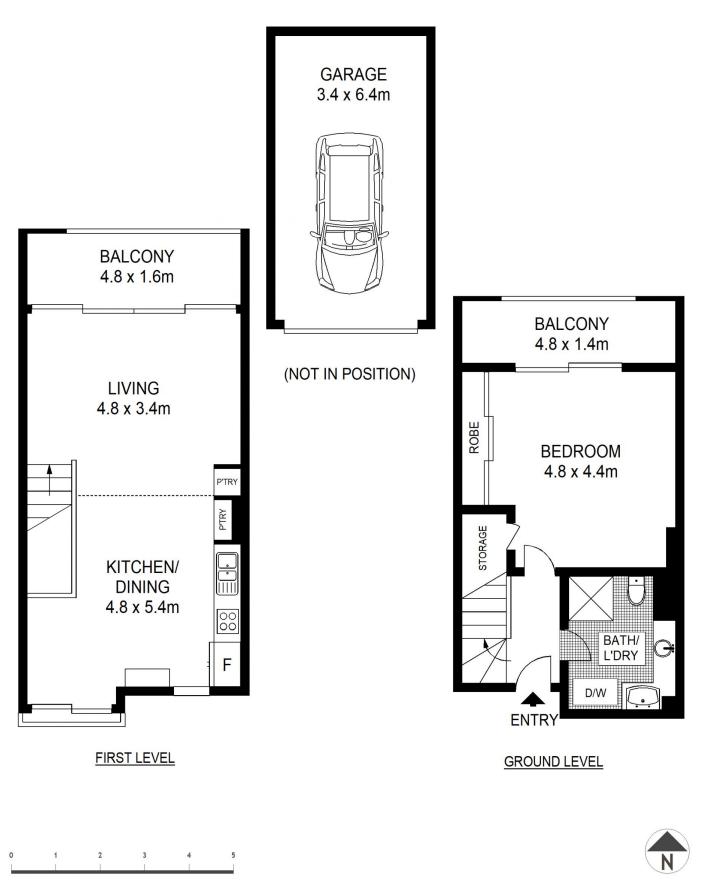

- ? King sized bedroom with triple-door mirrored robe
- ? Bedroom also opens onto its own sunny balcony
- ? Large modern bathroom with adjoining laundry
- ? Lock up garage (very rare) within security parking area
- ? Garage measures 6.4m x 3.4m will fit large car + storage

View : https://www.shearerproperty.com.au/lease/nsw/e astern-suburbs/redfern/residential/unit/7613659

Scale shown in metres. All dimensions herein are approximate and gathered from sources believed to be reliable. Whilst every effort is made for the accuracy of our floor plans. interested parties should relv on their own enquiries.