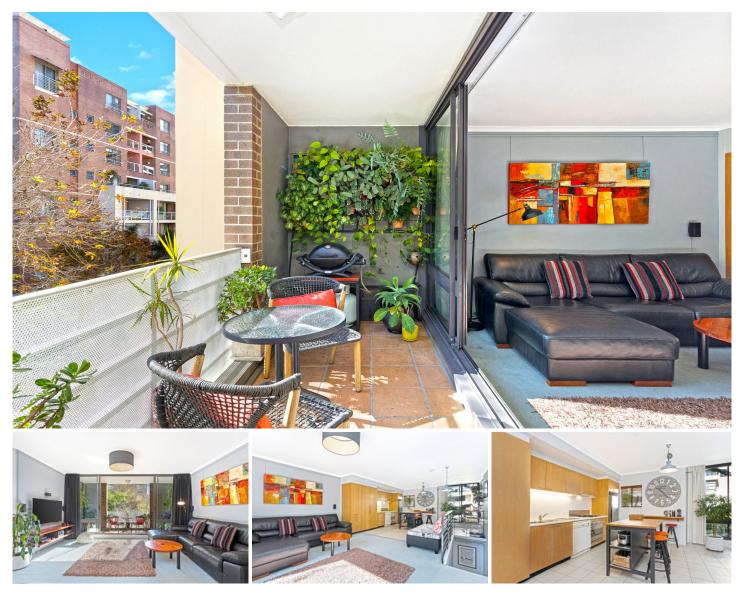

## H216/780 Bourke Street Redfern NSW

Bursting with light from it's due north aspect and flowing spaciously over two levels for a total of 103sqm including garage. Located in the quiet Hopetoun building with leafy outlooks, this unit flows over 2 levels and has it's own huge lockup garage within the security parking area.

- ? Second floor position filled with winter sunlight
- ? Open plan living area combined with dining

? Wall to wall and floor to ceiling sliding glass doors to balcony

? Contemporary timber finish kitchen with Smeg gas cooktop

- ? King sized bedroom with triple-door mirrored robe
- ? Bedroom also opens onto its own sunny balcony
- ? Large modern bathroom with adjoining laundry
- ? Lock up garage (very rare) within security parking area
- ? Garage measures 6.4m x 3.4m will fit large car + storage