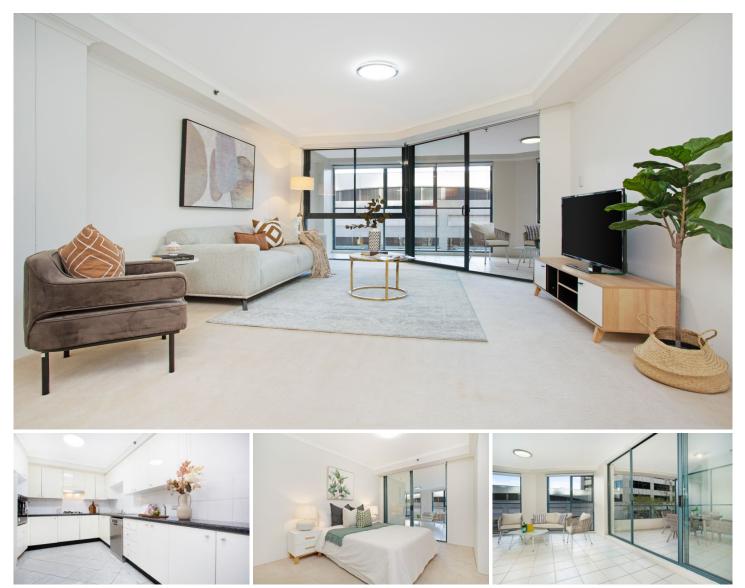

## 4/222 Sussex Street Sydney NSW

This unit is so big it thinks it's a house! Located in the glamourous "Astoria Tower" this sprawling apartment presents a total of 163sqm space with the living areas and both bedrooms opening onto a full width balcony. They just don't build them like this any more so if you want S-P-A-C-E then this is a must to see.

Opposite Darling Harbour, imagine the lifestyle of stepping out to the gardens, shopping and restaurants at the doorstep - and not a thought to be given about worrying about parking, it's all right there. Living in this location does not get much better than this, with amazing facilities in the building even including a squash court!

Excellent building with Concierge, security entry 148sqm internal living plus15sqm lock up garage Supersized 9 x 4.2 sqm living and dining space