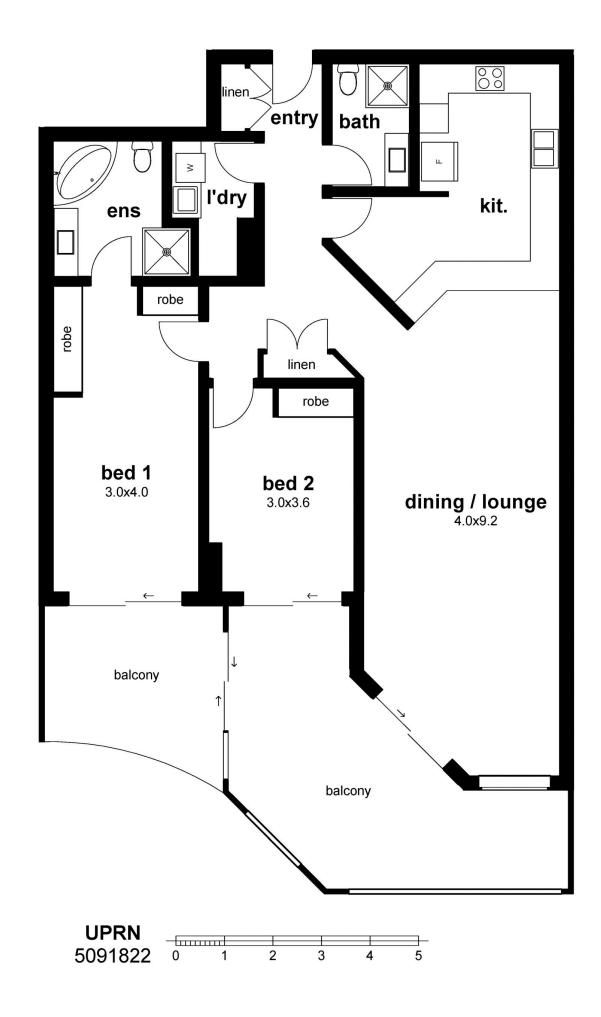

## 4/222 Sussex Street Sydney NSW

This unit is so big it thinks it's a house! Located in the glamourous "Astoria Tower" this sprawling apartment presents a total of 163sqm space with the living areas and both bedrooms opening onto a full width balcony. They just don't build them like this any more so if you want S-P-A-C-E then this is a must to see.

Excellent building with Concierge, security entry 148sqm internal living plus15sqm lock up garage Supersized 9 x 4.2 sqm living and dining space