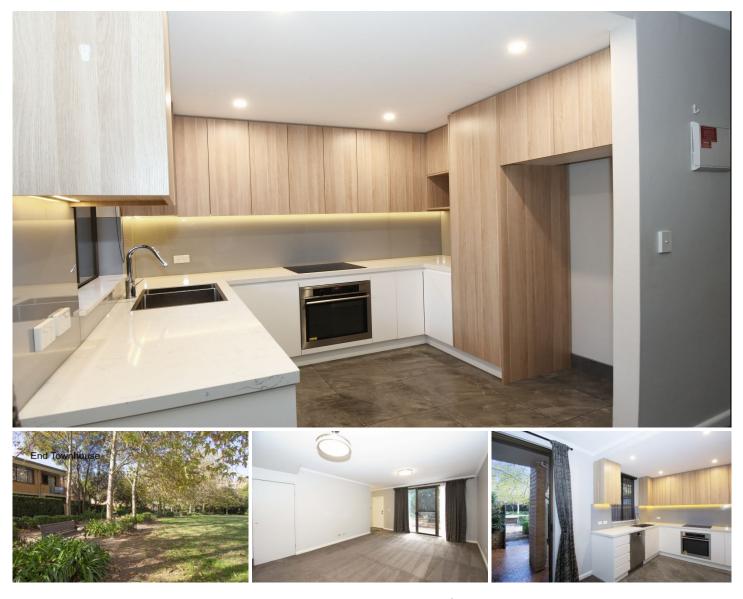

Comprising 3 bedrooms all with air conditioning and fans, 2 deluxe full bathrooms and guest w.c.

The stunning kitchen would be at home on the cover of any magazine and overlooks the courtyard. Near new top of the range appliances and stone bench tops feature.