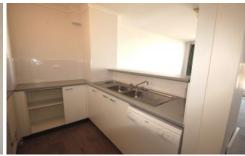

## Features Include:

- Neat older style kitchen with modern appliances
- Queen size main bedroom with built in wardrobe and balcony access
- Large Balcony with spectacular area views
- New Carpet throughout
- Oversized bathroom with shower over bath and internal laundry facilities
- Common rooftop BBQ terrace and sunny pool area,
- Intercom entry, lift access, onsite building manager,
- Centrally located in the vibrant Potts Point village.