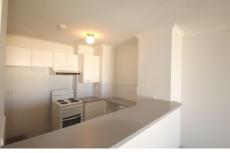

## Features Include:

- Neat older style kitchen with modern appliances
- Queen size main bedroom with built in wardrobe and balcony access
- Large Balcony with spectacular area views
- New Carpet throughout
- Oversized bathroom with shower over bath and internal laundry facilities
- Common rooftop BBQ terrace and sunny pool area,
- Intercom entry, lift access, onsite building manager,
- Centrally located in the vibrant Potts Point village.