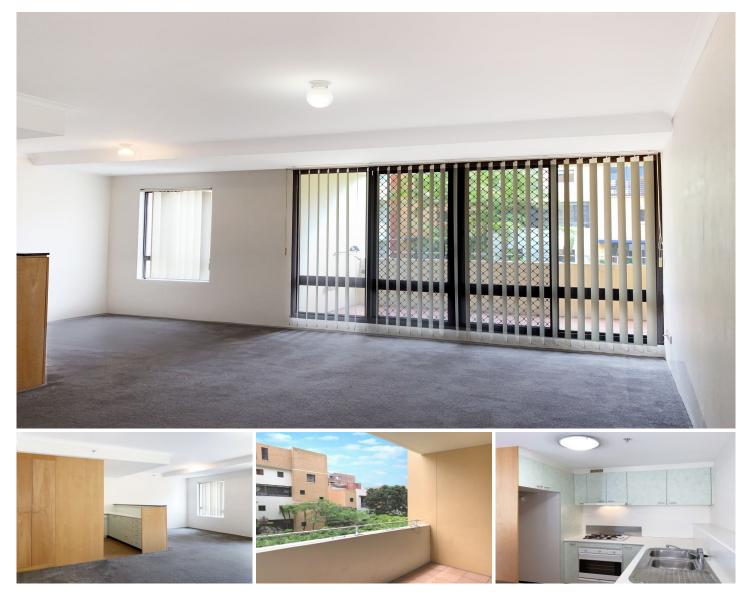

## G612/780 Bourke Street Redfern NSW

Set in the stunning surrounds of Moore Park Gardens, this 2 bed 2 bath townhouse style 2 storey unit is peacefully located in the glamourous Grosvenor building. Located in the quiet and leafy 'Parisian' section of Bourke Street, this spacious unit features living opening onto a north facing terrace - large enough for all your BBQ gear and table setting.

## Offering:

\* Open plan living/dining area with access to generous balcony

\* Modern kitchen, gas cooking & dishwasher & lots of cupboard space

- \* Master bedroom with walk-thru triple robe to & en-suite
- \* Second bedroom with built ins
- \* Main contemporary bathroom with bathtub
- \* Internal laundry with dryer fitted, gas bayonet for gas