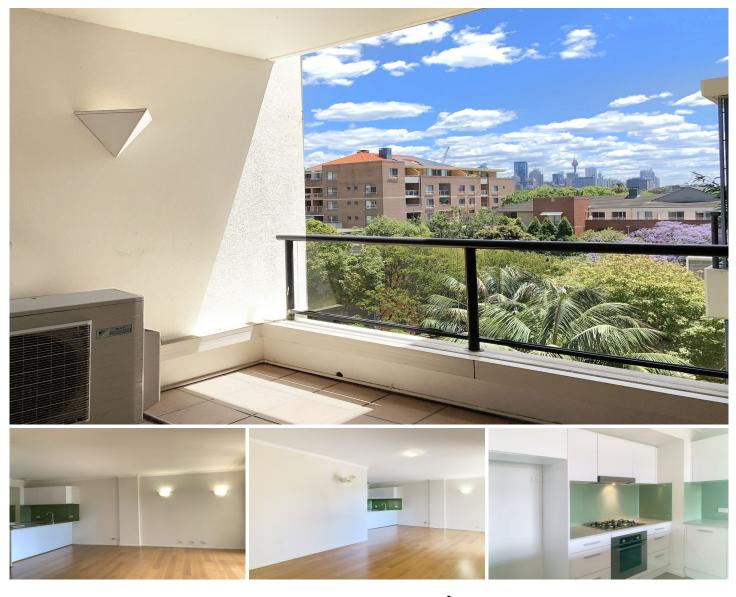

## C614/8 Crescent Street Redfern NSW

N.B. Call us to see this unit at any time to suit you - we are on-site agents and can show you through any day at any time.

Forget looking at those small one bedroom units! This approx 77sqm unit is located in the glamourous Caley building in the upmarket Moore Park gardens. This immaculate, spacious apartment offers larger than average open plan living that flows out to a sunny northerly balcony with city skyline views including Centrepoint Tower.

Features Include:

- "Masterchef's" dream kitchen with gas cooktop and drawer dishwasher

- Stone benchtops, breakfast bar and translucent glass splashbacks