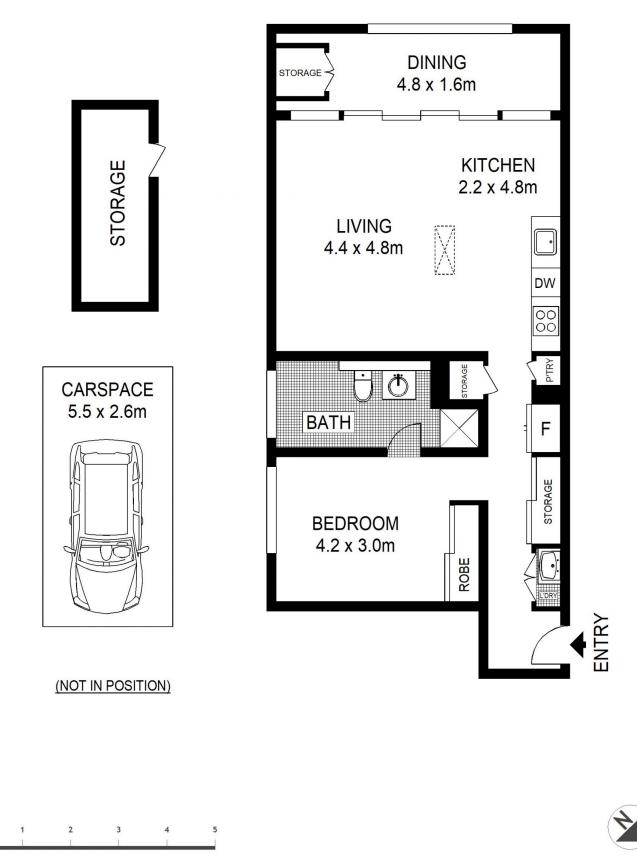

Sue Shearer 02 9310 1801

Scale shown in metres. All dimensions herein are approximate and gathered from sources believed to be reliable. Whilst every effort is made for the accuracy of our floor plans, interested parties should rely on their own enquires. Floor Plans by Industrie Media | industriemedia.tv

210/380 Harris Street, Pyrmont

0