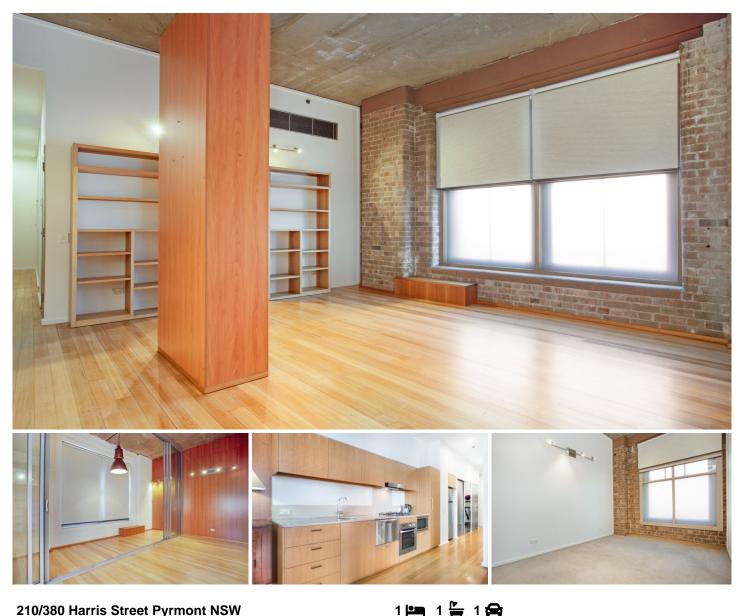

## 210/380 Harris Street Pyrmont NSW

## UNDER CONTRACT

This one bedroom is so huge it thinks it's two bedroom! Located on the second floor, this oversized apartment blends edgy industrial chic with the highest of quality appointments including timber floors, towering 3.5m ceilings, huge paned windows and open plan living with a large separate dining area or versatile full-sized home office or study. This unit is exceptional in that it is located on the same floor as your security parking space so it's just a level few metres from your front door. Ideal proximity to Darling Harbour, local pubs and restaurants and the CBD.

## Features -

- Large open plan living with separate dining or full-sized home office

- Queen bedroom with plush carpeting and large built-in

**Price :** \$ 740,000 **View** : https://www.shearerproperty.com.au/sale/nsw/sy dney-city/pyrmont/residential/apartment/7559262