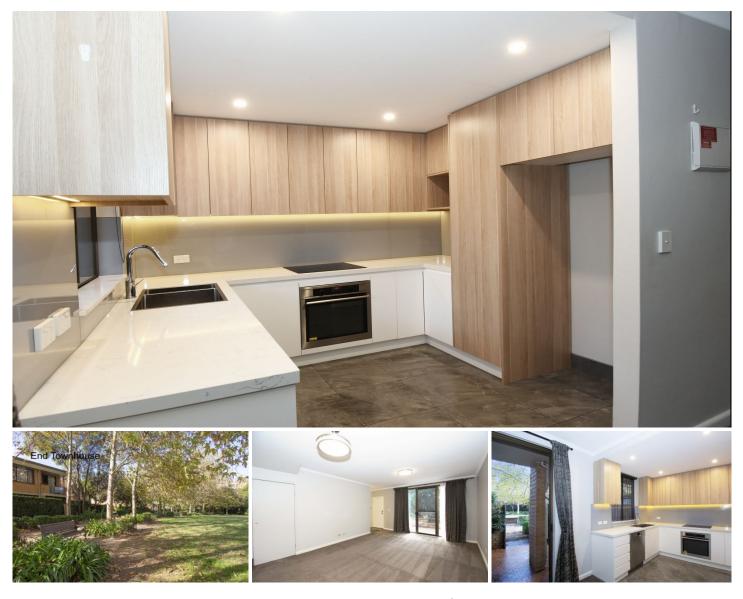

Comprising 3 bedrooms all with air conditioning and fans, 2 deluxe full bathrooms and guest w.c.

The stunning kitchen would be at home on the cover of any magazine and overlooks the courtyard. Near new top of the range appliances and stone bench tops feature.

2 beautifully chic bathrooms, solar power and hot water. Double security parking, shared roodtop terrace, heated indoor pool and sauna.

Very stylishly renovated throughout, even the laundry is