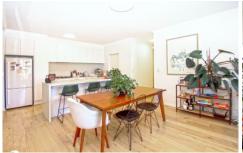

## Features Include:

Large bedrooms with built in robes, main with ensuite Spacious free flowing floor plan opens large balcony Modern Kitchen, gas cooking and dishwasher Contemporary bathrooms, separate laundry Separate study or formal dining if you want to separate Security car parking