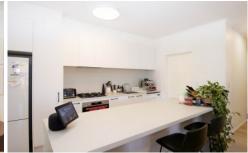

## Features Include:

Large bedrooms with built in robes, main with ensuite Spacious free flowing floor plan opens large balcony Modern Kitchen, gas cooking and dishwasher Contemporary bathrooms, separate laundry Separate study or formal dining if you want to separate Security car parking