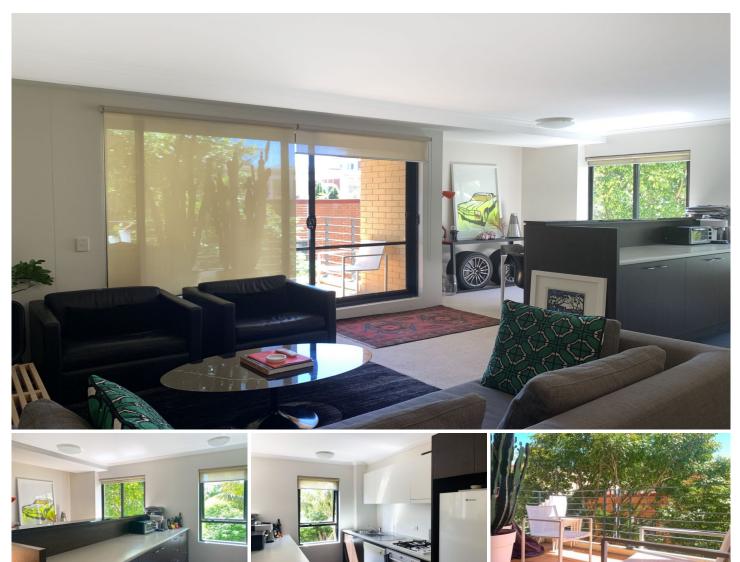

## Available 21st April

Situated within the Caley building in popular Moore Park Gardens, this immaculate open plan apartment offers privacy and plenty of natural light throughout.

Features Include:

- Light-filled north easterly aspect, leafy privacy abounds
- Large bedroom with huge built in wardrobe
- Open plan living area opening to balcony
- Modern bathroom
- Internal laundry, dryer and storage
- Modern kitchen appliances with gas cooking facilities
- Secure car space
- On-site Building Management & security