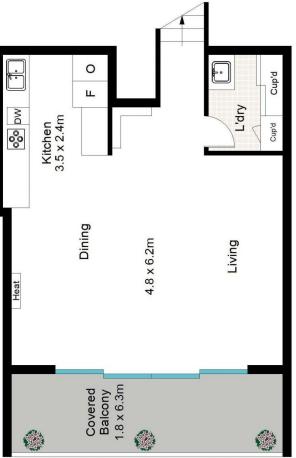

## Features Include:

- Spacious open plan living/ dining area backdropped by trees
- Large terrace big enough to please any entertainer
- Modern marble kitchen with stainless Bosch appliances and integrated

Fisher and Paykel fridge

- North to south air flow throughout for our lovely summer breezes

2 🕒 2 🟪 1 🗬

**View**: https://www.shearerproperty.com.au/lease/nsw/e astern-suburbs/redfern/residential/apartment/752 4675

Sue Shearer 02 9310 1801

**UPPER LEVEL** 

LOWER LEVEL

SECURE PARKING CP 1

Disclaimer: Sydney Floor Plans A.B.N. 80 952 665 571 mob. 0402073101
This plan serves only as a guide for marketing purposes.
Dimensions are approximate and should not be relied upon for specific detail.