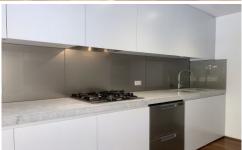

## Features Include:

- Spacious open plan living/ dining area backdropped by trees
- Large terrace big enough to please any entertainer
- Modern marble kitchen with stainless Bosch appliances and integrated

Fisher and Paykel fridge

- North to south air flow throughout for our lovely summer breezes

2 🕒 2 🟪 1 🗬

**View**: https://www.shearerproperty.com.au/lease/nsw/e astern-suburbs/redfern/residential/apartment/752 4675