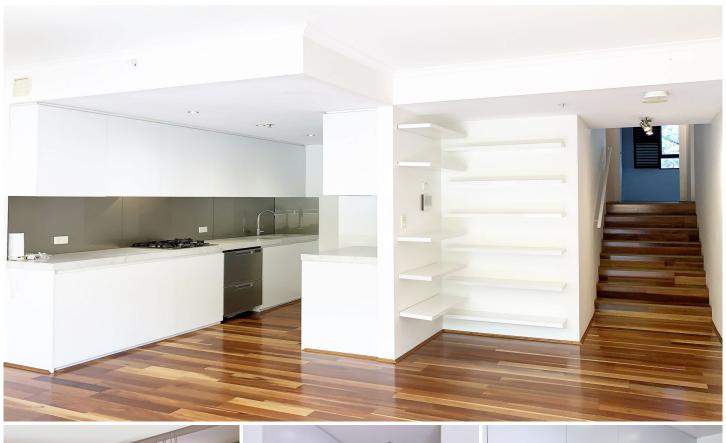

## G604/780 Bourke Street Redfern NSW

From the 6th floor north facing position, you will be so peacefully 'at home' here as you gaze over manicured gardens and trees - it's THAT nice. A large entry foyer introduces you to this oversized unit which has been completely renovated with no expense spared and has beautiful timber flooring throughout.

## Features Include:

- Spacious open plan living/ dining area backdropped by trees
- Large terrace big enough to please any entertainer
- Modern marble kitchen with stainless Bosch appliances and integrated

Fisher and Paykel fridge

- North to south air flow throughout for our lovely summer breezes

2 🕒 2 🟪 1 🗬

**View**: https://www.shearerproperty.com.au/lease/nsw/e astern-suburbs/redfern/residential/apartment/752 4675