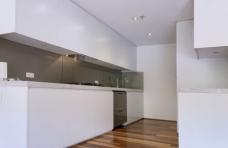

## Features Include:

- Spacious open plan living/ dining area backdropped by trees
- Large terrace big enough to please any entertainer
- Modern marble kitchen with stainless Bosch appliances and integrated