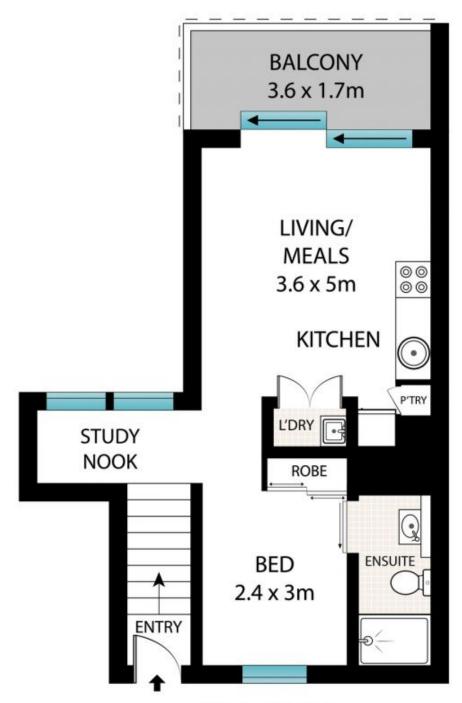

- \* First home buyer's and Investor's dream
- \* Easy-care 44sqm with polished timber floors
- \* One of the best priced properties in the area without sacrificing quality or style
- \* Excellent top floor position brings in light and breezes
- \* Mirrored wardrobe in bedroom, study nook

1 🛌 1 🖳

**View**: https://www.shearerproperty.com.au/sale/nsw/ea stern-suburbs/alexandria/residential/apartment/75 10472

Sue Shearer 02 9310 1801

LEVEL EIGHT/ TOP FLOOR