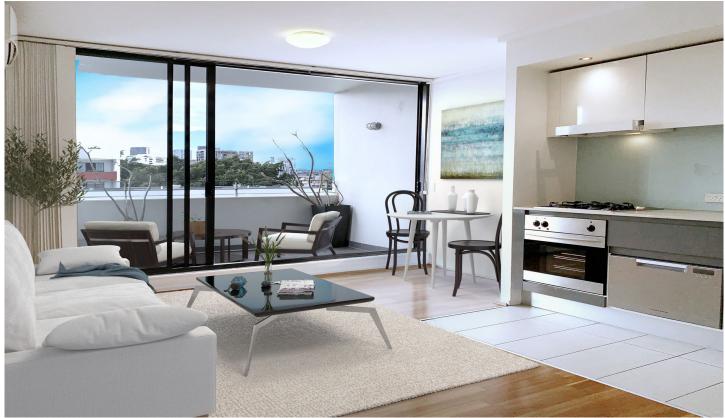

## **UNDER CONTRACT**

Open the door to this top floor unit and enter into a bright and sunny home with gleaming timber floors and a beautiful, expansive outlook over the pool and neighbourhood towers - magical by night! Located in the architect designed 'Linc' development, this unit is an ideal investment with proven rental return or live in yourself for a cheerful designer home. Excellent security, swipe required for entry to building and also to your floor.

- \* First home buyer's and Investor's dream
- \* Easy-care 44sqm with polished timber floors
- \* One of the best priced properties in the area without sacrificing quality or style
- \* Excellent top floor position brings in light and breezes
- \* Mirrored wardrobe in bedroom, study nook