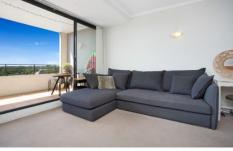

Separate entry area with handy storage
Large open plan living and dining area
Full-width private balcony for year round use
Bedroom set away from living area with built-in robes
Contemporary kitchen, Smeg and Bosch appliances
Kitchen features a useful two door pantry cupboard
Large bathroom with separate bath and shower, rare in 1
bed units