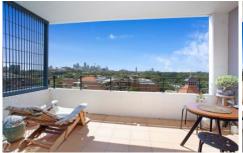

Separate entry area with handy storage
Large open plan living and dining area
Full-width private balcony for year round use
Bedroom set away from living area with built-in robes
Contemporary kitchen, Smeg and Bosch appliances
Kitchen features a useful two door pantry cupboard
Large bathroom with separate bath and shower, rare in 1
bed units