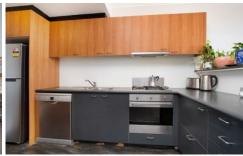

Separate entry area with handy storage
Large open plan living and dining area
Full-width private balcony for year round use
Bedroom set away from living area with built-in robes
Contemporary kitchen, Smeg and Bosch appliances
Kitchen features a useful two door pantry cupboard
Large bathroom with separate bath and shower, rare in 1
bed units