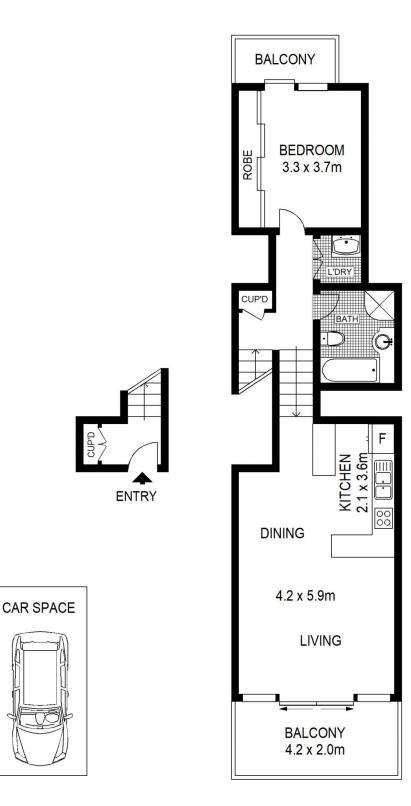

## D1216/780 Bourke Street Redfern NSW

Occupying a prized northerly position on the 12th floor of the Dowling Building in the award winning Moore Park Gardens complex, this apartment features a unique split level design and is enveloped in mesmerising views towards the City Skyline, beautiful by day, and simply magical by night.

Separate entry area with handy storage
Large open plan living and dining area
Full-width private balcony for year round use
Bedroom set away from living area with built-in robes
Contemporary kitchen, Smeg and Bosch appliances
Kitchen features a useful two door pantry cupboard
Large bathroom with separate bath and shower, rare in 1
bed units

Separate internal laundry with dryer fitted Very secure and glamourous building with swipe key

1 🚐 1 🖺 1 🗬

**Price:** \$870,000

**View**: https://www.shearerproperty.com.au/sale/nsw/ea stern-suburbs/redfern/residential/unit/7481690

Sue Shearer 02 9310 1801

Scale shown in metres. All dimensions herein are approximate and gathered from sources believed to be reliable. Whilst every effort is made for the accuracy of our floor plans, interested parties should rely on their own enquiries.