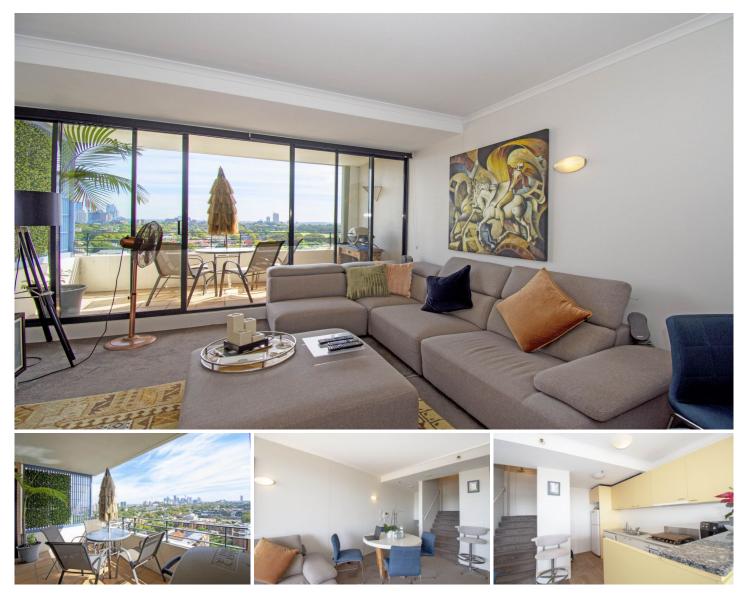

## D2115/780 Bourke Street Redfern NSW

Ladies and gentlemen start your engines as this is a HOT property so do not delay seeing it. Fabulous 21st floor due north facing 2 storey unit with the view everyone wants - spreading out over greenery towards the City skyline, this unit has come onto the market for the first time in 5 years, yes it's that good!

Set in the glamourous Dowling building in Moore Park Gardens

Entry area with walk-in storeroom with wraparound shelving

Open plan living with wall sconce lighting, dining incorporated

Living is extended year round onto the deep wide terrace Well presented original kitchen with pantry, dishwasher Large bedroom with a 4 door translucent glass wardrobe Compact balcony off bedroom with MASSIVE views