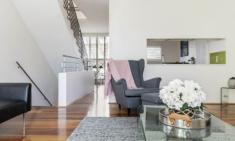

## Features are:

- Polished floorboards throughout with carpet in the bedroom
- Large size bedroom with built in robes, storage cupboard
- Separate Lounge & Dining areas with pool & leafy views
- Modern kitchen with Stone benchtop and gas cooking
- Spacious bathroom with separate bath and shower
- Internal laundry with dryer
- Reverse Cycle Air Conditioning