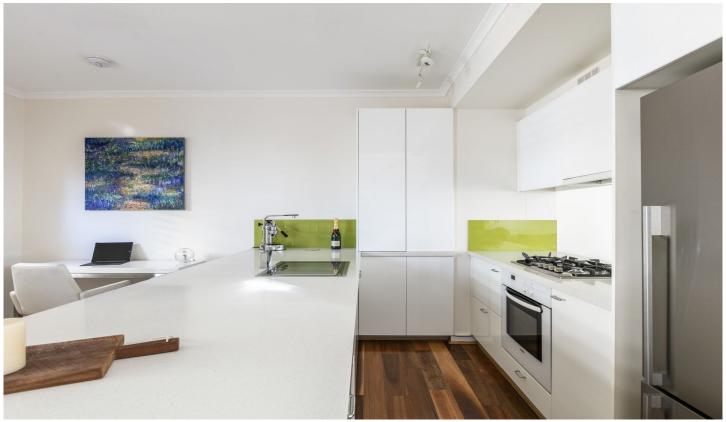

## Features are:

- Polished floorboards throughout with carpet in the bedroom
- Large size bedroom with built in robes, storage cupboard
- Separate Lounge & Dining areas with pool & leafy views
- Modern kitchen with Stone benchtop and gas cooking
- Spacious bathroom with separate bath and shower
- Internal laundry with dryer
- Reverse Cycle Air Conditioning