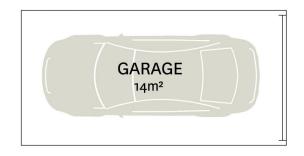

## F16/780 Bourke Street Redfern NSW

Situated in the popular Moore Park Gardens complex this townhouse style apartment is a rare opportunity indeed. In an ideal location overlooking the swimming pool with a northerly aspect, it offers space and comfort and the perfect floorplan with separate lounge, separate dining, and own internal access to your own rooftop terrace taking in the sweep of views towards the City skyline.

## Features are:

- Polished floorboards throughout with carpet in the bedroom
- Large size bedroom with built in robes, storage cupboard
- Separate Lounge & Dining areas with pool & leafy views
- Modern kitchen with Stone benchtop and gas cooking
- Spacious bathroom with separate bath and shower
- Internal laundry with dryer
- Reverse Cycle Air Conditioning