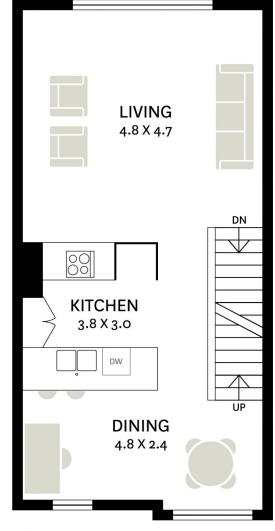

## Features are:

- Polished floorboards throughout with carpet in the bedroom
- Large size bedroom with built in robes, storage cupboard
- Separate Lounge & Dining areas with pool & leafy views
- Modern kitchen with Stone benchtop and gas cooking
- Spacious bathroom with separate bath and shower
- Internal laundry with dryer
- Reverse Cycle Air Conditioning