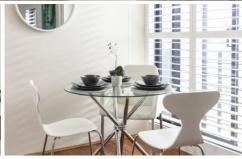

## Features are:

- Polished floorboards throughout with carpet in the bedroom
- Large size bedroom with built in robes, storage cupboard
- Separate Lounge & Dining areas with pool & leafy views
- Modern kitchen with Stone benchtop and gas cooking
- Spacious bathroom with separate bath and shower
- Internal laundry with dryer
- Reverse Cycle Air Conditioning