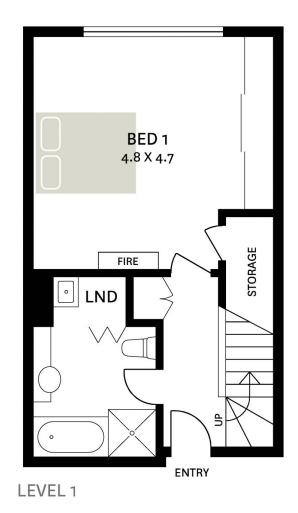

## Features are:

- Polished floorboards throughout with carpet in the bedroom
- Large size bedroom with built in robes, storage cupboard
- Separate Lounge & Dining areas with pool & leafy views
- Modern kitchen with Stone benchtop and gas cooking
- Spacious bathroom with separate bath and shower
- Internal laundry with dryer
- Reverse Cycle Air Conditioning