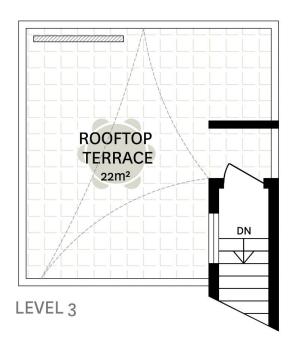

## F16/780 Bourke Street Redfern NSW

Situated in the popular Moore Park Gardens complex this townhouse style apartment is a rare opportunity indeed. In an ideal location overlooking the swimming pool with a northerly aspect, it offers space and comfort and the perfect floorplan with separate lounge, separate dining, and own internal access to your own rooftop terrace taking in the sweep of views towards the City skyline.