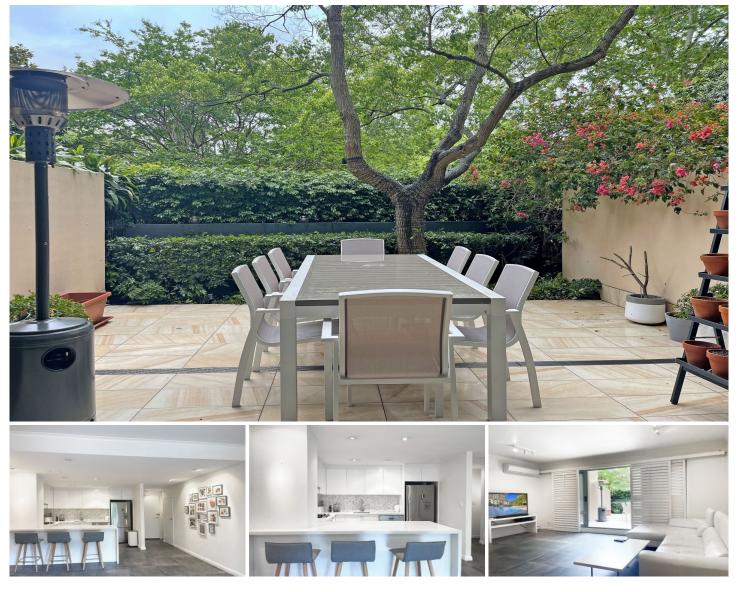

## L306/780 Bourke Street Redfern NSW

Please note: This unit is available for a 3 month lease only commencing on 1st March, 2023. For a private viewing please call Jon Shearer on 0466 285 849

Enter this fully furnished and equipped garden unit and fall in love, it is definitely one of the best available! Set in the fabulous Moore Park Gardens complex adjacent to Moore Park and Golf Course, this truly spectacular 2 bedroom 2 bathroom garden unit is the perfect inner city pad for visiting business executives or longer term luxury holidaymakers. Designer inspired interiors flow out to a beautifully landscaped courtyard garden, truly a leafy sanctuary which all will love.