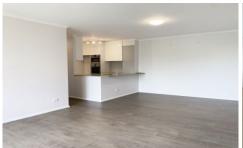

Spacious open plan living opening to balcony
As new gourmet kitchen with Bosch appliances
Good storage, soft-close kitchen drawers
Three bedrooms, all with fans and built-in robes
Master and second bedroom have own access to balcony
Powerful 5kw Fujitsu split system air conditioner
Main bathroom has a separate shower and bath
Stylish ensuite with walk-in shower, stone counters
Quality engineered timber flooring, carpets to bedrooms
Large internal laundry, ceiling fans in all rooms