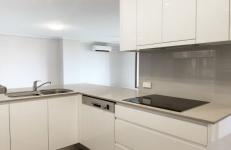

Spacious open plan living opening to balcony
As new gourmet kitchen with Bosch appliances
Good storage, soft-close kitchen drawers
Three bedrooms, all with fans and built-in robes
Master and second bedroom have own access to balcony
Powerful 5kw Fujitsu split system air conditioner
Main bathroom has a separate shower and bath
Stylish ensuite with walk-in shower, stone counters
Quality engineered timber flooring, carpets to bedrooms
Large internal laundry, ceiling fans in all rooms