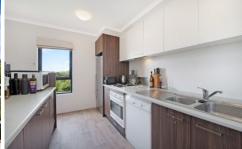

- \* Excellent presentation with new carpets
- \* Open plan living and dining, balcony
- \* Large kitchen, gas Smeg cooktop
- \* Modern bathroom with storage and laundry
- \* Bright bedroom with built-in robes
- \* 25M heated pool, sauna and large gym
- \* Secure undercover parking
- \* Building Managers on-site
- \* Plenty of visitors parking for guests and inspections
- \* Pets permitted on approval of Strata Committee
- \* Situated at the quiet Moore Park end of Bourke Street