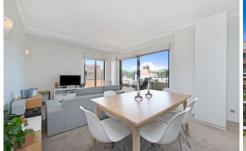

## C714/6-8 Crescent Street Redfern NSW

So many wanted features, this has it all! Stunning views? Yes. Corner unit with windows on north and east sides? Yes. Top floor so no-one above? Yes. Only one common wall? Yes!

- \* Excellent presentation with new carpets
- \* Open plan living and dining, balcony
- \* Large kitchen, gas Smeg cooktop
- \* Modern bathroom with storage and laundry
- \* Bright bedroom with built-in robes
- \* 25M heated pool, sauna and large gym
- \* Secure undercover parking
- \* Building Managers on-site
- \* Plenty of visitors parking for guests and inspections
- \* Pets permitted on approval of Strata Committee
- \* Situated at the quiet Moore Park end of Bourke Street