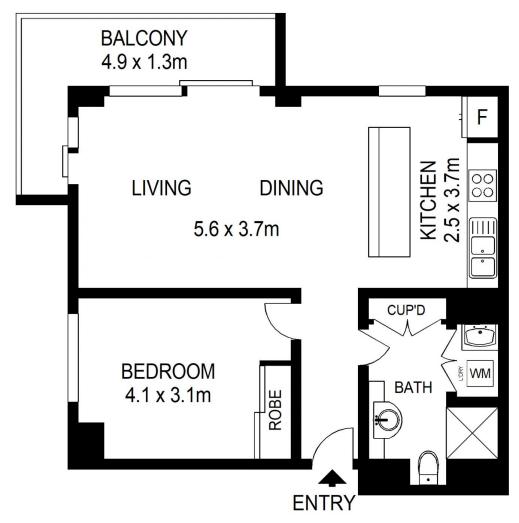

## C714/6-8 Crescent Street Redfern NSW

So many wanted features, this has it all! Stunning views? Yes. Corner unit with windows on north and east sides? Yes. Top floor so no-one above? Yes. Only one common wall? Yes!

- \* Excellent presentation with new carpets
- \* Open plan living and dining, balcony
- \* Large kitchen, gas Smeg cooktop
- \* Modern bathroom with storage and laundry
- \* Bright bedroom with built-in robes
- \* 25M heated pool, sauna and large gym
- \* Secure undercover parking
- \* Building Managers on-site
- \* Plenty of visitors parking for guests and inspections
- \* Pets permitted on approval of Strata Committee
- \* Situated at the quiet Moore Park end of Bourke Street

## **LEVEL SEVEN**

**BASEMENT** 

Scale shown in metres. All dimensions herein are approximate and gathered from sources believed to be reliable. Whilst every effort is made for the accuracy of our floor plans, interested parties should rely on their own enquiries.