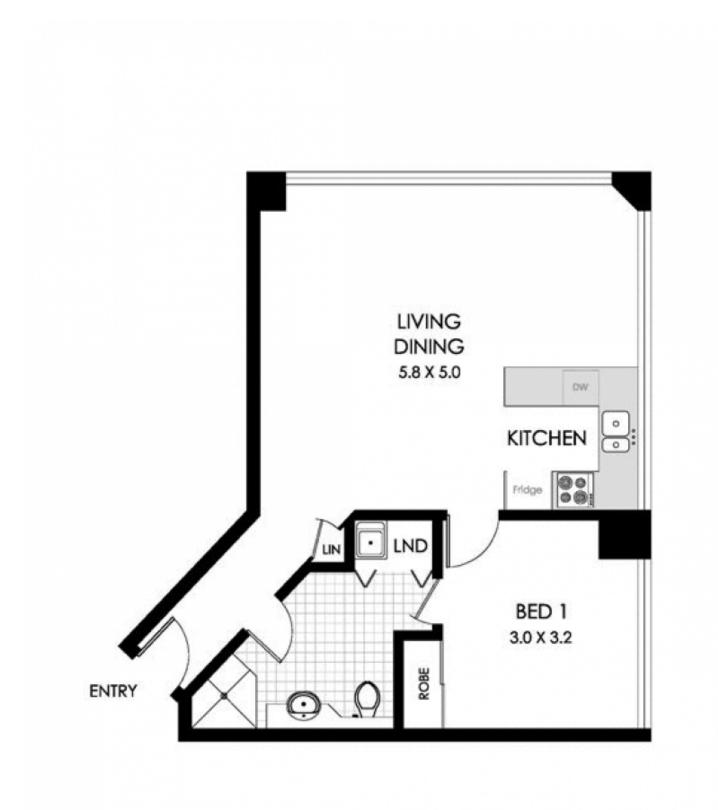

Offering:

Open plan Living/Dining with timber floors

Large kitchen with granite bench tops, dishwasher, fridge and microwave

Well sized bedroom with built in robes

Large modern bathroom

Internal laundry with washer and dryer,