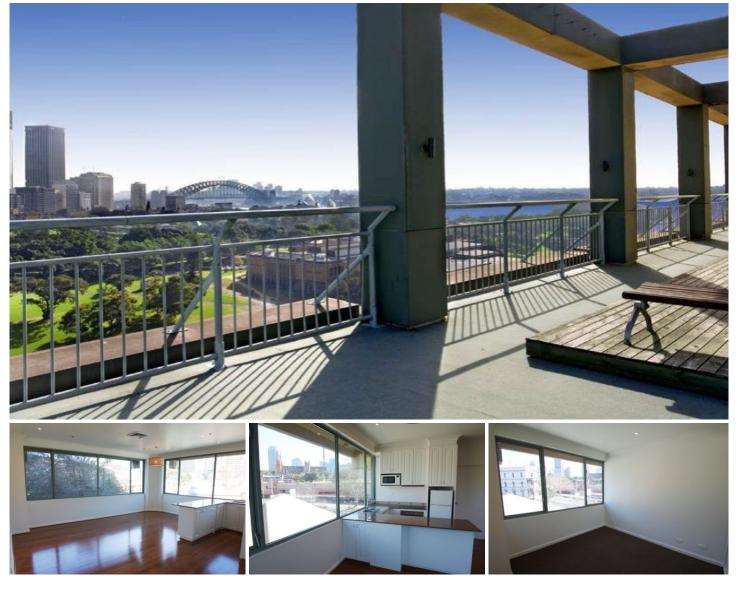

## 209/22-40 Sir John Young Crescent Woolloomooloo NSW

Situated in the prestigious Domain Apartments this exceptional one bedroom apartment is positioned on the fringe of the CBD, moments from Woollloomooloo Wharf. The view photo is taken from the communal terrace.

Offering:

Open plan Living/Dining with timber floors

Large kitchen with granite bench tops, dishwasher, fridge and microwave

Well sized bedroom with built in robes

Large modern bathroom

Internal laundry with washer and dryer,

Reverse ducted air & ample storage.

Gym and spa

Security building, Grand marble entry foyer with concierge services, gym, sauna, spa and an AMAZING rooftop

View : https://www.shearerproperty.com.au/lease/nsw/s ydney-city/woolloomooloo/residential/apartment/7 250178