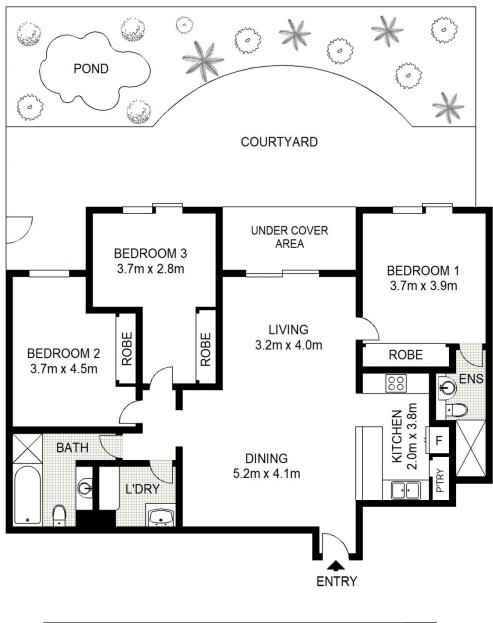

## **UNIT CONTRACT**

Rare 3 bedroom single level unit with a huge courtyard garden completely framed in greenery. Offering 100% privacy and green outlooks from every room this very sizeable unit is located in the Bowers Building of the acclaimed Moore Park Gardens. Presented in good original condition awaiting your personal touches, this is a rare opportunity to acquire this desirable house-sized floorplan with garden and alfresco living.

201sqm approx with Easterly aspect
Expansive living and dining area flowing outdoors
Modern kitchen with dishwasher and gas cooktop
Gardener's dream courtyard garden with fishpond
Undercover alfresco area with fold-out awning
Full privacy in each and every room - just green outlooks
Three bedrooms all with built-in robes

## (NOT IN POSITION)

Scale shown in metres. All dimensions herein are approximate and gathered from sources believed to be reliable. Whilst every effort is made for the accuracy of our floor plans, interested parties should rely on their own enquiries.