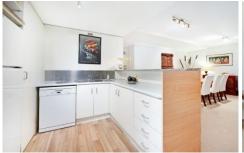

201sqm approx with Easterly aspect
Expansive living and dining area flowing outdoors
Modern kitchen with dishwasher and gas cooktop
Gardener's dream courtyard garden with fishpond
Undercover alfresco area with fold-out awning
Full privacy in each and every room - just green outlooks
Three bedrooms all with built-in robes