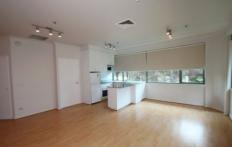

## Offering:

Open plan living/dining with loads of windows Kitchen with dishwasher & granite bench tops Large bedroom with Built in robes Spacious bathroom & internal laundry Sun and light throughout,