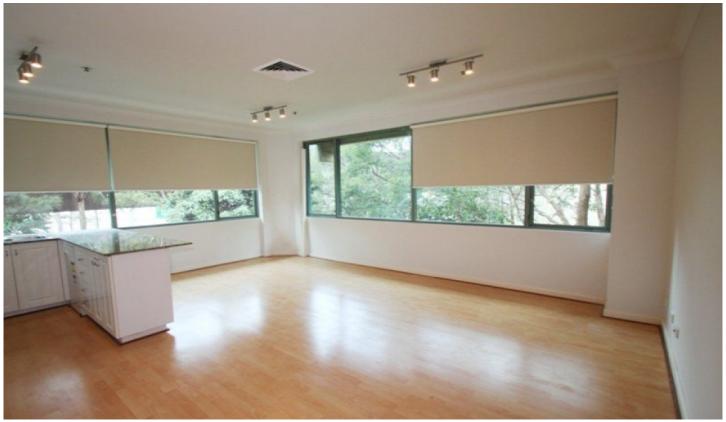

## Offering:

Open plan living/dining with loads of windows Kitchen with dishwasher & granite bench tops Large bedroom with Built in robes Spacious bathroom & internal laundry Sun and light throughout,