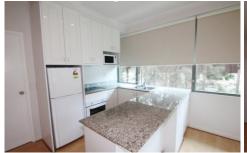

## Offering:

Open plan living/dining with loads of windows Kitchen with dishwasher & granite bench tops Large bedroom with Built in robes Spacious bathroom & internal laundry Sun and light throughout,