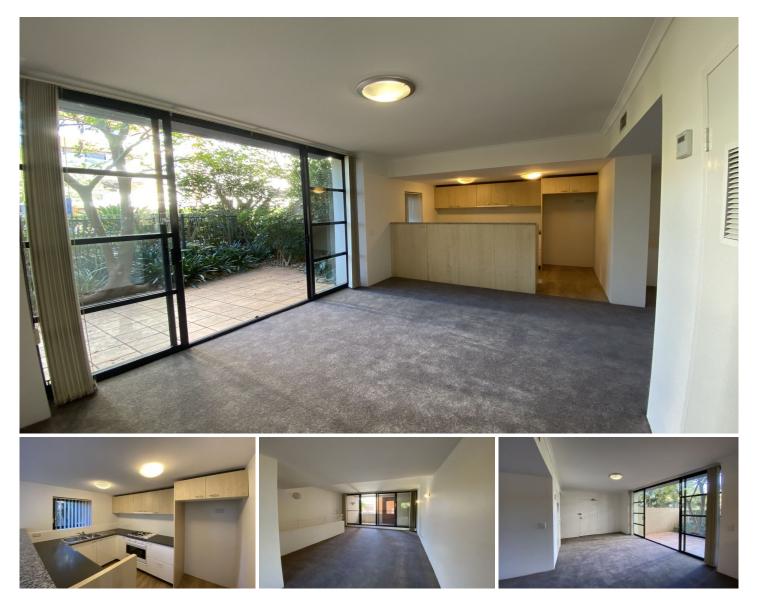

## F05/780 Bourke Street Redfern NSW

Rarely available 2 bedroom 2 bathroom unit with 2 car spaces. This unit in the Foveaux Building was recently freshly painted and carpeted. You also have your own private outside entrance plus own private internal entrance (via stairs) directly into the into unit and it's just a few steps from the carspace to the entrance.. The huge living area opens both to a courtyard and a balcony that overlooks the pool..

## **Features Include**

- Generous living and dining flowing out to a leafy courtyard

- Private entrance with direct access to apartment
- Main bedroom with ensuite & built ins
- Second bedroom with built-ins
- Modern kitchen with dishwasher