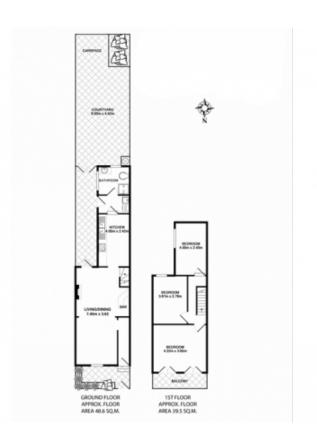

## 81 Cleveland Street Chippendale NSW

Renovated 4 bedroom terrace house in leafy street setting and off street parking accessed by the rear lane. Featuring 4 bedrooms and 1 bathroom, laundry. Modernised kitchen and bathroom, traditional adjoining living and dining rooms. Walk to Newtown Cafes and so close to Sydney Uni and a host of all of Sydney's best inner-city facilities and transport. Rear lane access to parking space and vibrant location next door to Newtown, Surry Hills and close to the Prince Alfred Park Pool.