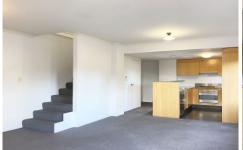

- Open plan living and dining area extending to small balcony overlooking trees
- Updated kitchen with good storage and stainless steel Smeg cooktop, granite benchtops
- Two upper level bedrooms with built-in robes, king sized master
- Contemporary mosaic tile bathroom with window (rare in these blocks)