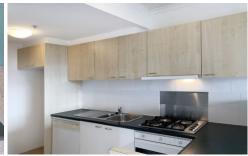

## Features Include:

A spacious bedroom with huge 4 door built-in wardrobe
Contemporary bathroom With separate shower and bath
Gourmet kitchen with Smeg gas cooking and dishwasher
Northerly balcony off the living area with lovely views
Separate internal laundry with dryer. gas heater point
Two linen cupboards
Security Parking for 1 car
Very secure building with swipe lift key security
On-site management
Moore Park Gardens offers a resort style of living with 25m