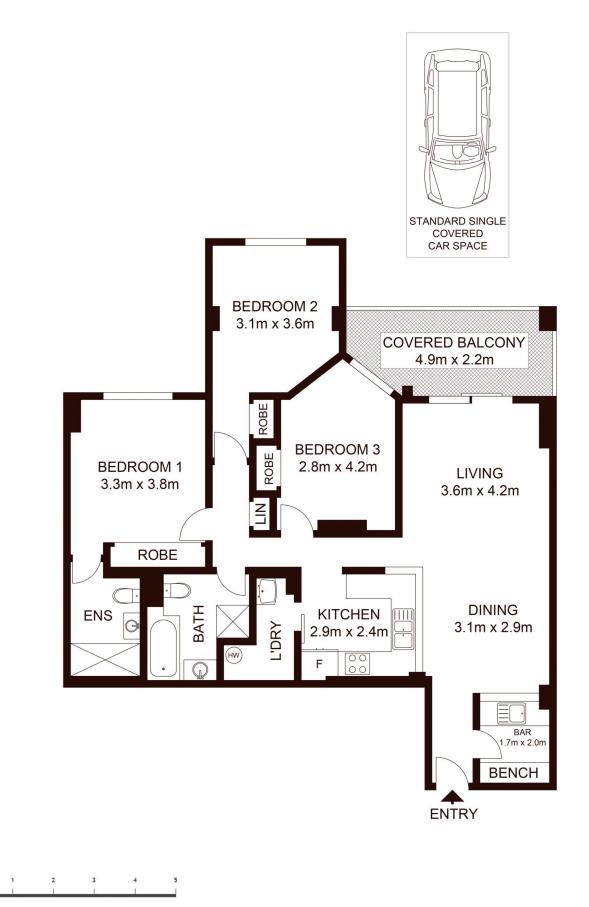

- Living area opens out onto large balcony
- Entertainers bar off the dining area
- Large spacious kitchen with new fixtures and lots of storage
- Three bedrooms all with built-ins
- Master bedroom with ensuite
- Main bathroom with separate bath and shower
- Separate internal laundry
- Balcony with park views
- Undercover parking

View : https://www.shearerproperty.com.au/lease/nsw/e astern-suburbs/redfern/residential/apartment/716 3119

Scale shown in metres. All dimensions herein are approximate and gathered from sources believed to be reliable. Whilst every effort is made for the accuracy of our floor plans, interested parties should rely on their own enquires. Floor Plans by Industrie Media. www.industriemedia.com.au