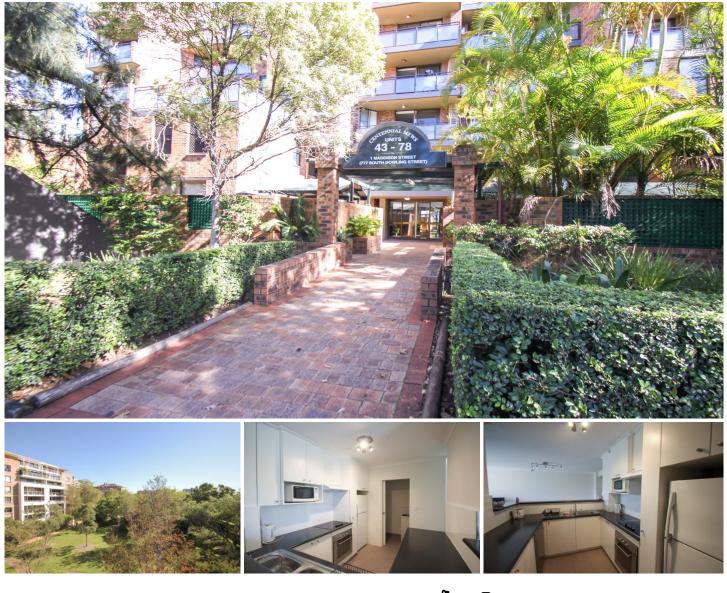

## 64/1 Maddison Street Redfern NSW

Great three bedroom apartment with views overlooking the park. This apartment has loads of potential with a well laid out floor plan and a lovely outlook.

Features Include:

- Living area opens out onto large balcony
- Entertainers bar off the dining area
- Large spacious kitchen with new fixtures and lots of storage
- Three bedrooms all with built-ins
- Master bedroom with ensuite
- Main bathroom with separate bath and shower
- Separate internal laundry
- Balcony with park views
- Undercover parking

64/1 Maddison Street, Redfern