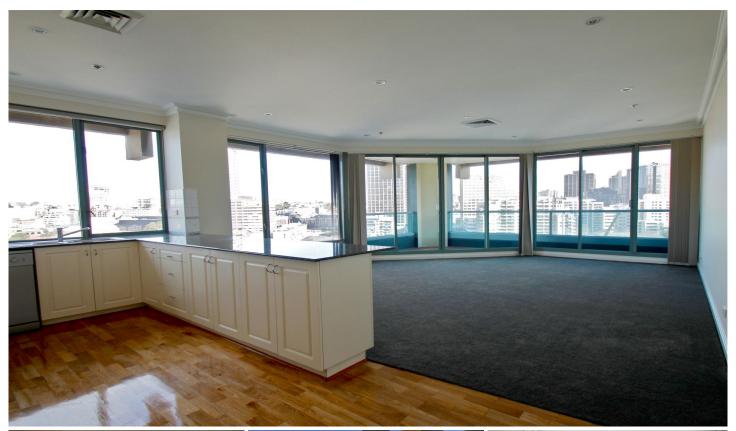

## 1205/22-40 Sir John Young Crescent Woolloomooloo NSW

2 🔄 2 📛 1 🚍

Exceptional two bedroom apartment in the prestigious 'Domain Apartments' positioned on the fringe of the CBD, minutes away from Woolloomooloo Wharf.

**Property Features:** 

- Freshly Painted
- Sun filled lounge and dining area
- Bedrooms with built in robes & Ensuite Bathrooms
- Two large modern bathrooms
- Large Internal laundry
- Modern kitchen with stainless steel appliances
- Secure car Space
- Resort style facilities, gym, sauna, spa