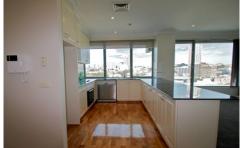

**Property Features:** 

- Freshly Painted
- Sun filled lounge and dining area
- Bedrooms with built in robes & Ensuite Bathrooms
- Two large modern bathrooms
- Large Internal laundry
- Modern kitchen with stainless steel appliances
- Secure car Space
- Resort style facilities, gym, sauna, spa