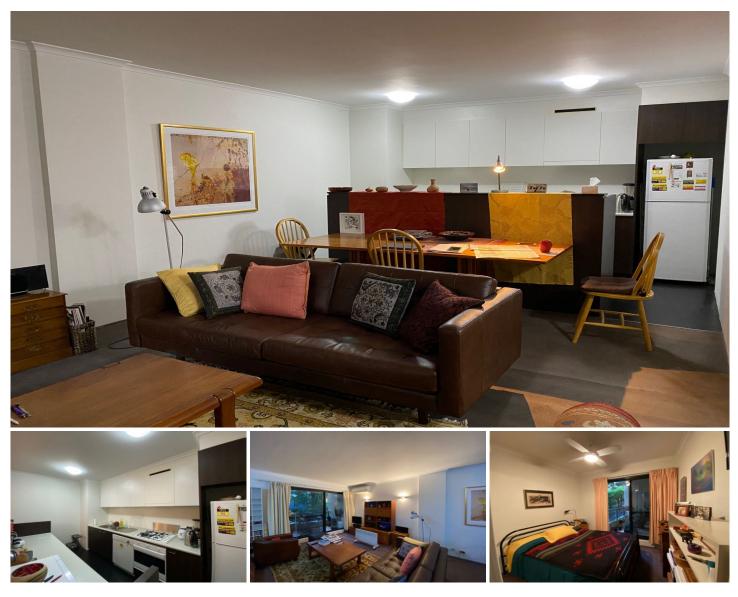

## C301/6 Crescent Street Redfern NSW

- . Open plan living very spacious with adjoining dining
- . Large split-system air conditioning in living room
- . Galley kitchen, Smeg gas cooktop, loads of cupboards
- . Two large bedrooms, both with built-in robes, ceiling fan in master
- . Spacious 96.53sqm including balcony
- . One full bathroom with bath and shower
- . Security Undercover Parking and ample visitors parking
- . Intercom entry, lift to your floor and parking

Moore Park Gardens offers resort style living including on-site security, gymnasium & sauna, 25 metre heated pool & on-site management. Fantastic location less than100M to Coles, Aldi, Vintage Cellars and assorted cafes and take-aways.