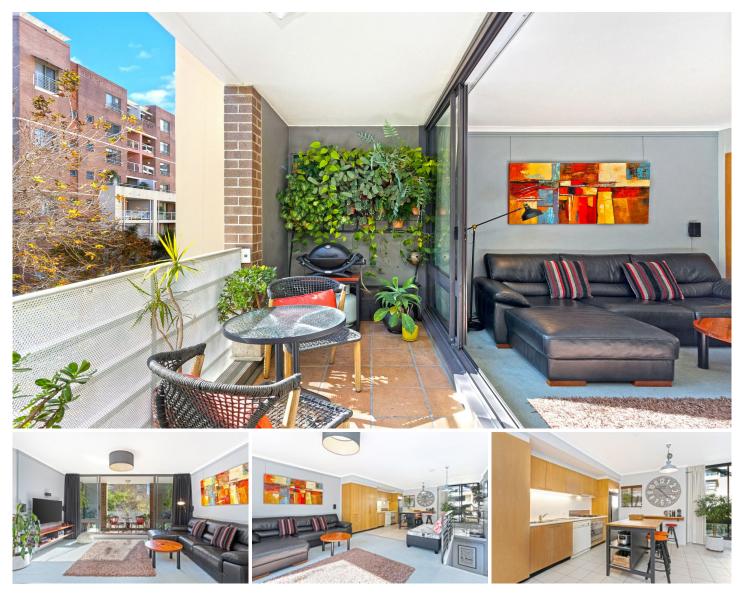

## H216/780 Bourke Street Redfern NSW

Every now and then something exceptional comes along and this unit is one of those rare properties. Bursting with light from it's due north aspect and flowing spaciously over two levels for a total of 103sqm including garage. Located in the quiet Hopetoun building with leafy outlooks, this unit also comes with some special extras such as lush vertical wall garden feature, Bose wall speakers and to top it all off, a fully enclosed garage for your car and storage.

- ? Second floor position filled with winter sunlight
- ? Beautifully presented open plan living area

? Wall to wall and floor to ceiling sliding glass doors to balcony

? Contemporary timber finish kitchen with Smeg gas cooktop

- ? King sized bedroom with triple-door mirrored robe
- ? Bedroom also opens onto its own sunny balcony

View : https://www.shearerproperty.com.au/sale/nsw/ea stern-suburbs/redfern/residential/unit/7007235