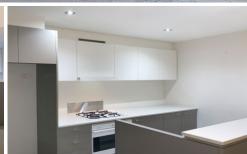

## Features Include:

- \*Generous open plan living & dining flowing out to courtyard
- \*Modern kitchen with Smeg gas cooking & quality appliances
- \*Kitchen includes large lighted walk-in pantry
- \*Large bedroom with built-ins and curtains/pelmet
- \*Undercover security parking with lift to your floor