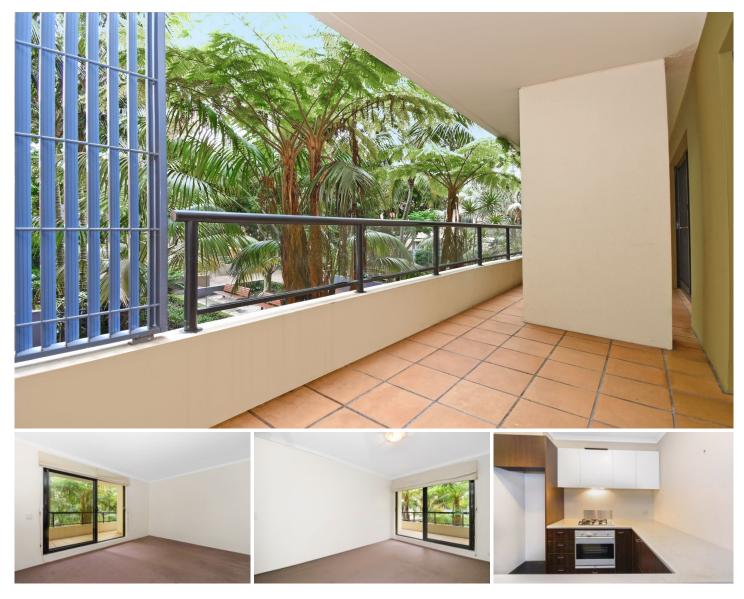

## C311/6 Crescent Street Redfern NSW

Overlooking the lush gardens of this luxury development, this single level unit is located on the third floor with a perfect northerly aspect. Enjoy the many facilities Moore Park gardens offers, including a 25M heated pool in resort style tropical setting, well equipped gym and sauna. This particular unit is unique as it has a double sized living area, separate study/dressing room adjoining the bedroom. Even the balcony is double sized with both the living area and bedroom opening out to it. If you're looking for a larger than average one bedroom, this will definitely suit you.

- ? Security building and parking with lift to your floor
- ? Private balcony running the full length of the unit
- ? Entry hallway opens into huge living and dining area
- ? Modern kitchen with dishwasher and Smeg gas stove
- ? Large bathroom with separate shower and bath
- ? Internal laundry with bi-fold doors and dryer fitted