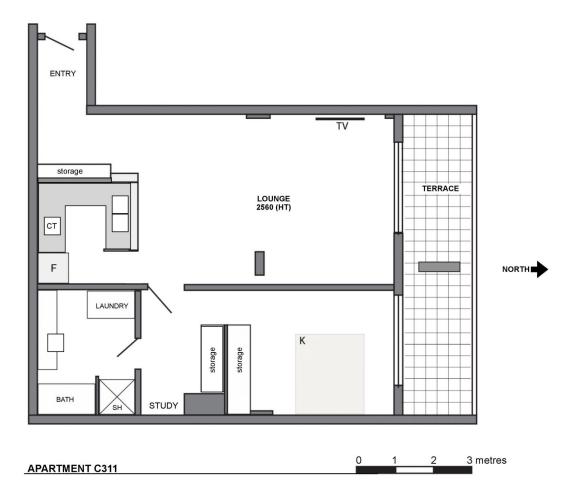

## C311/6 Crescent Street Redfern NSW

Overlooking the lush gardens of this luxury development, this single level unit is located on the third floor with a perfect northerly aspect. Enjoy the many facilities Moore Park gardens offers, including a 25M heated pool in resort style tropical setting, well equipped gym and sauna. This particular unit is unique as it has a double sized living area, separate study/dressing room adjoining the bedroom. Even the balcony is double sized with both the living area and bedroom opening out to it. If you're looking for a larger than average one bedroom, this will definitely suit you.

- ? Security building and parking with lift to your floor
- ? Private balcony running the full length of the unit
- ? Entry hallway opens into huge living and dining area
- ? Modern kitchen with dishwasher and Smeg gas stove
- ? Large bathroom with separate shower and bath
- ? Internal laundry with bi-fold doors and dryer fitted