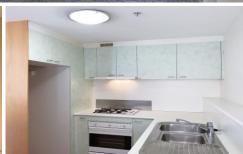

## Offering:

- \* Open plan living/dining area with access to generous balcony
- \* Modern kitchen, gas cooking & dishwasher & lots of cupboard space
- \* Master bedroom with walk-thru triple robe to & en-suite
- \* Second bedroom with built ins
- \* Main contemporary bathroom with bathtub
- \* Internal laundry with dryer fitted, gas bayonet for gas