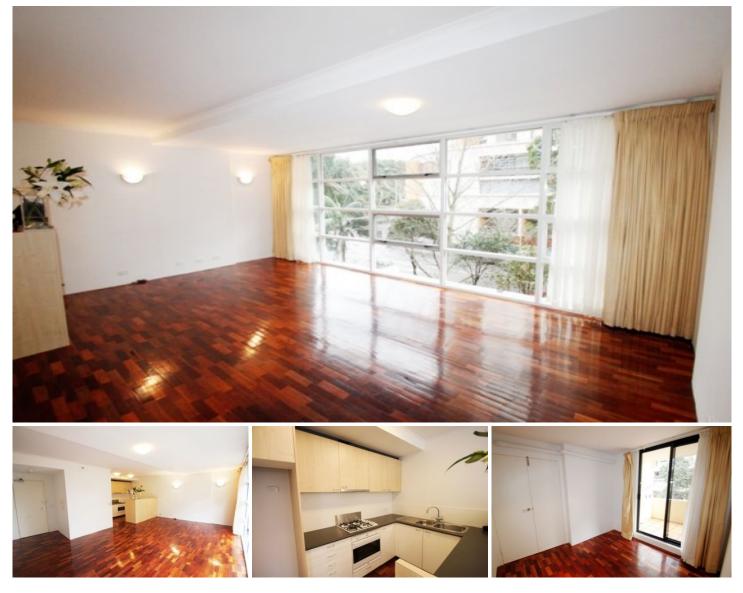

D308/780 Bourke Street Redfern NSW

Located in the prestigious Dowling building with security lift access to your floor, open your front door and be mesmerized by the stunning aspect of this unit. As soon as you enter you are greeted with a full wall of windows facing the lush greenery beyond, it really is special. Come and inspect and you'll see why we think this unit is a real knockout. Be quick, these good ones get snapped up fast.

## Features Include:

- Third floor position with balcony leading off bedroom and study

- Giant floor to ceiling windows with nice window coverings
- Large bedroom with triple glass fronted built-in wardrobe
  Completely separate study is an ideal home office/guest
- room
- Modern kitchen with s/steel Westinghouse gas cooktop
- Split system air conditioner in living room cools whole