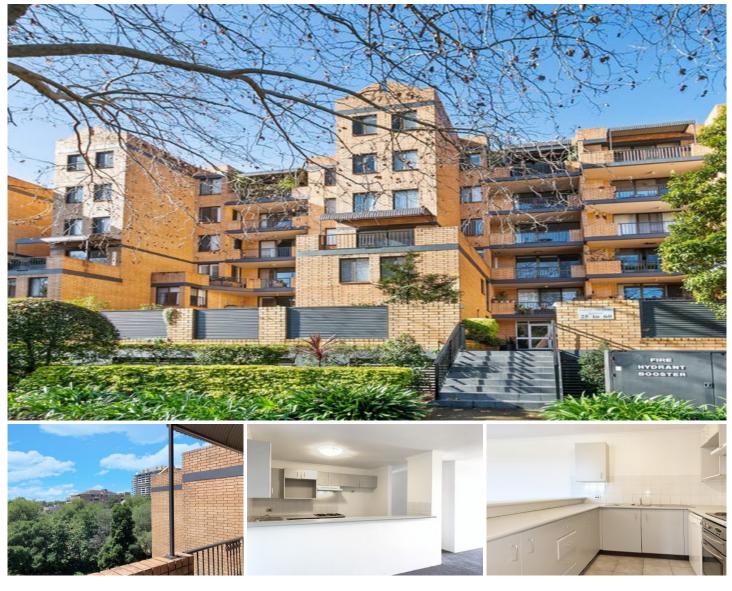

## 60/758 Bourke Street Redfern NSW

This spacious 3 bedroom apartment feels like it's tucked away amongst the trees yet is only a short level walk to the shopping Plaza with Coles, cafes and convenience stores. With a generous floorplan and single level easy living layout a huge bonus is the huge rooftop terrace off the 3rd bedroom which is perfect for entertaining and taking in the city skyline and surrounding district views. Also ideal is it's rear of building position so you are not overlooking Bourke Street, instead enjoying leafy district views and greenery.

Features include:

- Freshly painted with new Carpet throughout
- -Spacious living area with built-in bar

-Good sized bedrooms with built in wardrobes, ensuite to main

-Large kitchen with dishwasher

-Separate main bathroom with bathtub