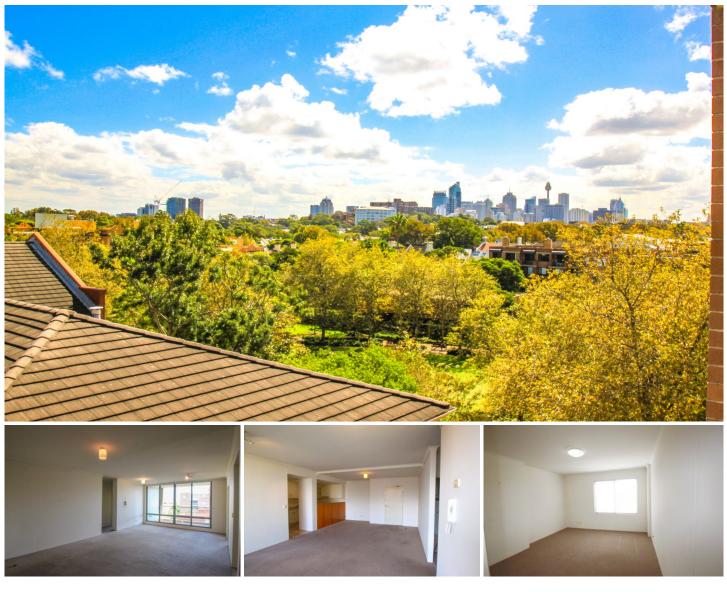

## B804/780 Bourke Street Redfern NSW

Well presented throughout this two bedroom apartment in the popular Bowers building offers spacious open plan living.

Features Include:

- Air Conditioning throughout
- Main bedroom with ensuite and built in robes
- Second bedroom with built in robes
- Modern kitchen with dishwasher, internal laundry

- Generous lounge and dining flowing out to balcony with city glimpses

- Security building and parking, on site building management

- Resort style facilities including 25m pool, gym and sauna

Exciting inner city living with many entertainment options including Dank Street cafes, galleries, Crown Street