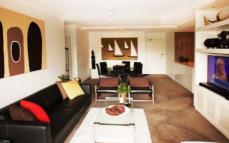

## Features Include:

- Spacious bedroom with built in wardrobes
- Modern kitchen with stainless steel appliances, gas cooking & dishwasher
- Generous lounge and dining flowing out to balcony with Air Conditioning
- Internal laundry with dryer
- Secure building access and parking
- Onsite Building Management & Security
- Resort style facilities including 25m pool, gym and sauna