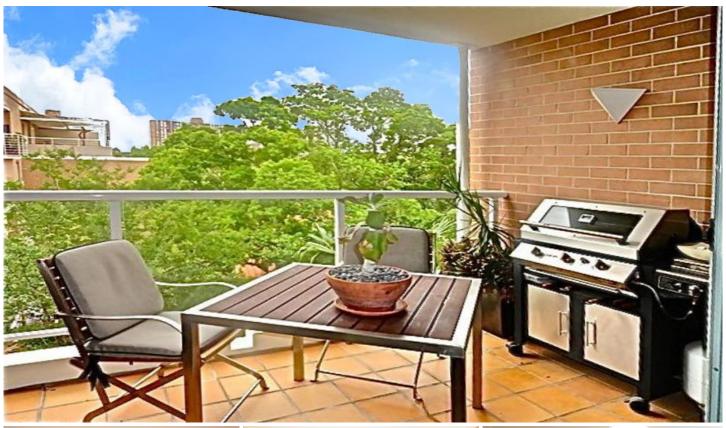

## A601/780 Bourke Street Redfern NSW

Privately positioned within the Argyle building, this immaculately presented apartment offers a stylish modern interior with quality finishes and exciting inner city living with many entertainment options including Dank Street cafes, galleries, Crown Street entertainment, restaurants and night life.

## Features Include:

- Spacious bedroom with built in wardrobes
- Modern kitchen with stainless steel appliances, gas cooking & dishwasher
- Generous lounge and dining flowing out to balcony with Air Conditioning
- Internal laundry with dryer
- Secure building access and parking
- Onsite Building Management & Security
- Resort style facilities including 25m pool, gym and sauna