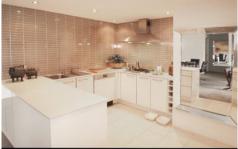

## Features Include:

- Spacious bedroom with built in wardrobes
- Modern kitchen with stainless steel appliances, gas cooking & dishwasher
- Generous lounge and dining flowing out to balcony with Air Conditioning
- Internal laundry with dryer
- Secure building access and parking
- Onsite Building Management & Security
- Resort style facilities including 25m pool, gym and sauna