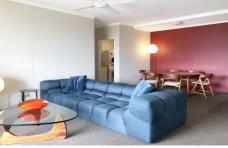

## Features Include:

- ? Spacious and stunning! Single level unit exuding designer style
- ? Large open plan living/dining area with Air Conditioning flowing out to oversized terrace
- ? Modernized kitchen featuring stainless steel gas cooktop, copious bench space
- ? Bright bedroom with three door glass wardrobe, ensuite bathroom
- ? Separate laundry room and separate large storage space
- ? Secure undercover parking space, and lift access to your floor
- ? This unit has been owner occupied and is immaculately