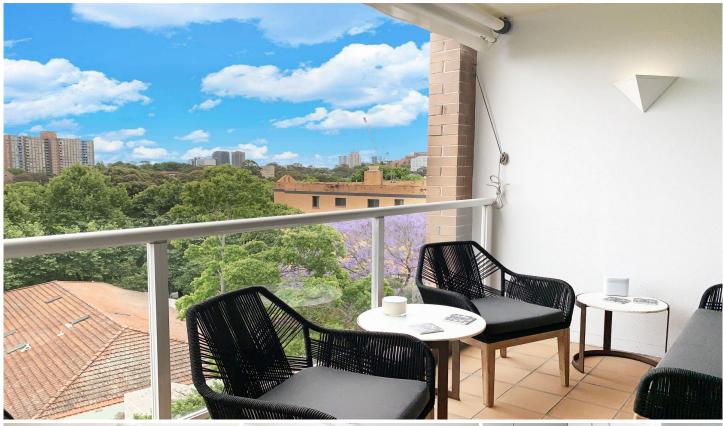

## A801/780 Bourke Street Redfern NSW

Situated within the Argyle building at popular Moore Park Gardens, this fantastic open plan apartment offers plenty of natural light throughout.

## Features Include:

- ? Spacious and stunning! Single level unit exuding designer style
- ? Large open plan living/dining area with Air Conditioning flowing out to oversized terrace
- ? Modernized kitchen featuring stainless steel gas cooktop, copious bench space
- ? Bright bedroom with three door glass wardrobe, ensuite bathroom
- ? Separate laundry room and separate large storage space
- ? Secure undercover parking space, and lift access to your floor
- ? This unit has been owner occupied and is immaculately