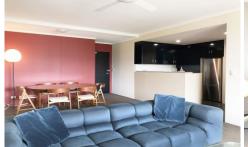

## Features Include:

- ? Spacious and stunning! Single level unit exuding designer style
- ? Large open plan living/dining area with Air Conditioning flowing out to oversized terrace
- ? Modernized kitchen featuring stainless steel gas cooktop, copious bench space
- ? Bright bedroom with three door glass wardrobe, ensuite bathroom
- ? Separate laundry room and separate large storage space
- ? Secure undercover parking space, and lift access to your floor
- ? This unit has been owner occupied and is immaculately