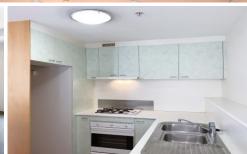

Offering:

- \* Open plan living/dining area with access to generous balcony
- \* Modern kitchen, gas cooking & dishwasher & lots of cupboard space
- \* Master bedroom with walk-thru triple robe to & en-suite
- \* Second bedroom with built ins
- \* Main contemporary bathroom with bathrub
- \* Internal laundry with dryer fitted
- \* Secure Parking and lift to your floor, loads of visitors parking