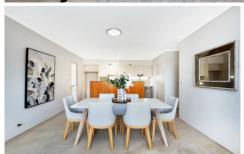

## **SOLD**

large built-ins

Step into a beautiful world of light and space in this fabulous Moore Park Gardens apartment. Showcasing a voluminous single level floorplan, continue from the entrance foyer into a huge living/dining area flowing onto an all-weather, year-round entertainer's terrace with picturesque, expansive views.

- ? High 7th floor position with views and a favoured end/corner position
- ? Single level floorplan with a total size of 126 sqm incl. car space
- ? Large open plan living/dining area flowing out to oversized terrace
- ? Modernised kitchen featuring stainless steel gas cooktop ? Two king-sized bedrooms - each with no common walls,