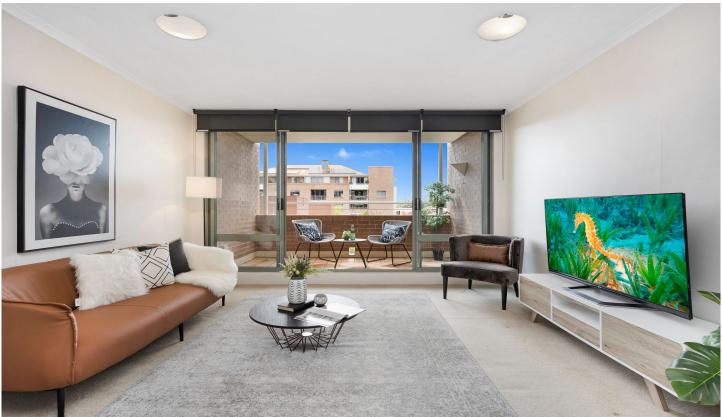

## **SOLD**

large built-ins

Step into a beautiful world of light and space in this fabulous Moore Park Gardens apartment. Showcasing a voluminous single level floorplan, continue from the entrance foyer into a huge living/dining area flowing onto an all-weather, year-round entertainer's terrace with picturesque, expansive views.

- ? High 7th floor position with views and a favoured end/corner position
- ? Single level floorplan with a total size of 126 sqm incl. car space
- ? Large open plan living/dining area flowing out to oversized terrace
- ? Modernised kitchen featuring stainless steel gas cooktop ? Two king-sized bedrooms - each with no common walls,