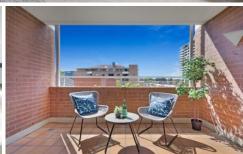

## **SOLD**

large built-ins

Step into a beautiful world of light and space in this fabulous Moore Park Gardens apartment. Showcasing a voluminous single level floorplan, continue from the entrance foyer into a huge living/dining area flowing onto an all-weather, year-round entertainer's terrace with picturesque, expansive views.

- ? High 7th floor position with views and a favoured end/corner position
- ? Single level floorplan with a total size of 126 sqm incl. car space
- ? Large open plan living/dining area flowing out to oversized terrace
- ? Modernised kitchen featuring stainless steel gas cooktop ? Two king-sized bedrooms - each with no common walls,