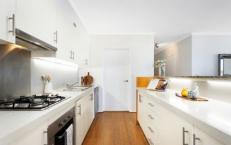

- ? High 7th floor position with views and a favoured end/corner position
- ? Single level floorplan with a total size of 126 sqm incl. car space
- ? Large open plan living/dining area flowing out to oversized terrace
- ? Modernised kitchen featuring stainless steel gas cooktop ? Two king-sized bedrooms - each with no common walls,